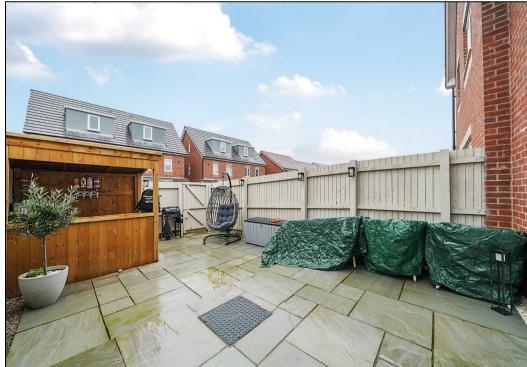

Externally, the front gardens are laid to mature shrubs with open views and also comes with a parking space. The enclosed rear gardens are laid to a patio area with bar area and provide excellent outdoor space for entertaining.