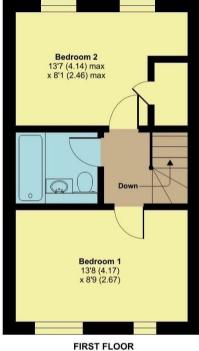

## Norton Hill, Worsley, MANCHESTER, M28

Approximate Area = 652 sq ft / 60.5 sq m
For identification only - Not to scale

GROUND FLOOR APPROX FLOOR AREA 29.5 SQ M (318 SQ FT)

FIRST FLOOR APPROX FLOOR AREA 31 SQ M (334 SQ FT)

Floor plan produced in accordance with RICS Property Measurement Standards incorporating International Property Measurement Standards (IPMS2 Residential). @nichecom 2024. Produced for Hunters Property Group. REF: 1103650