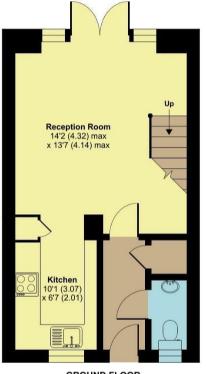

## Norton Hill, Worsley, MANCHESTER, M28

Approximate Area = 652 sq ft / 60.5 sq m
For identification only - Not to scale

GROUND FLOOR APPROX FLOOR AREA 29.5 SQ M (318 SQ FT)

FIRST FLOOR APPROX FLOOR AREA 31 SQ M (334 SQ FT)

Floor plan produced in accordance with RICS Property Measurement Standards incorporating International Property Measurement Standards (IPMS2 Residential). @nichecom 2024. Produced for Hunters Property Group. REF: 1103650