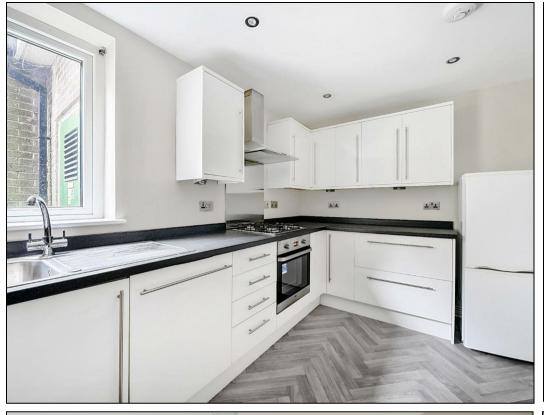

## Roe Green Avenue, Worsley, Manchester

Offers Over £240,000

Hunters Worsley are delighted to market this ground floor apartment on the desirable Rowan Lodge in Roe Green! The apartment would suit an array of buyers from first time to down sizers. Internally, the property has an entrance hallway & Guest WC. The main living area is a spacious lounge/diner with plenty of natural light and doors leading to patio area. There is a separate kitchen with plenty of base/wall units and integrated appliances. There is a hallway from the living room to the two double bedrooms, both having fitted wardrobes and there is also a three piece bathroom room. Externally, the property is set within established grounds which are well maintained and the property comes with its own garage. Location wise, Roe Green is a popular residential village in Worsley and offers plenty of leafy walks and independent coffee shops/butchers. There is also excellent transport links from A580 into Manchester City Centre.