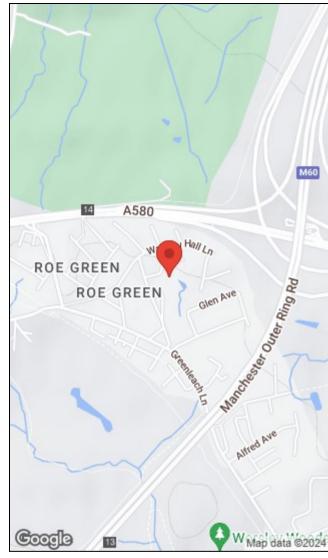

## Roe Green Avenue, Worsley, Manchester

Offers Over £240,000

Hunters Worsley are delighted to market this ground floor apartment on the desirable Rowan Lodge in Roe Green! The apartment would suit an array of buyers from first time to down sizers. Internally, the property has an entrance hallway & Guest WC. The main living area is a spacious lounge/diner with plenty of natural light and doors leading to patio area. There is a separate kitchen with plenty of base/wall units and integrated appliances. There is a hallway from the living room to the two double bedrooms, both having fitted wardrobes and there is also a three piece bathroom room. Externally, the property is set within established grounds which are well maintained and the property comes with its own garage. Location wise, Roe Green is a popular residential village in Worsley and offers plenty of leafy walks and independent coffee shops/butchers. There is also excellent transport links from A580 into Manchester City Centre.