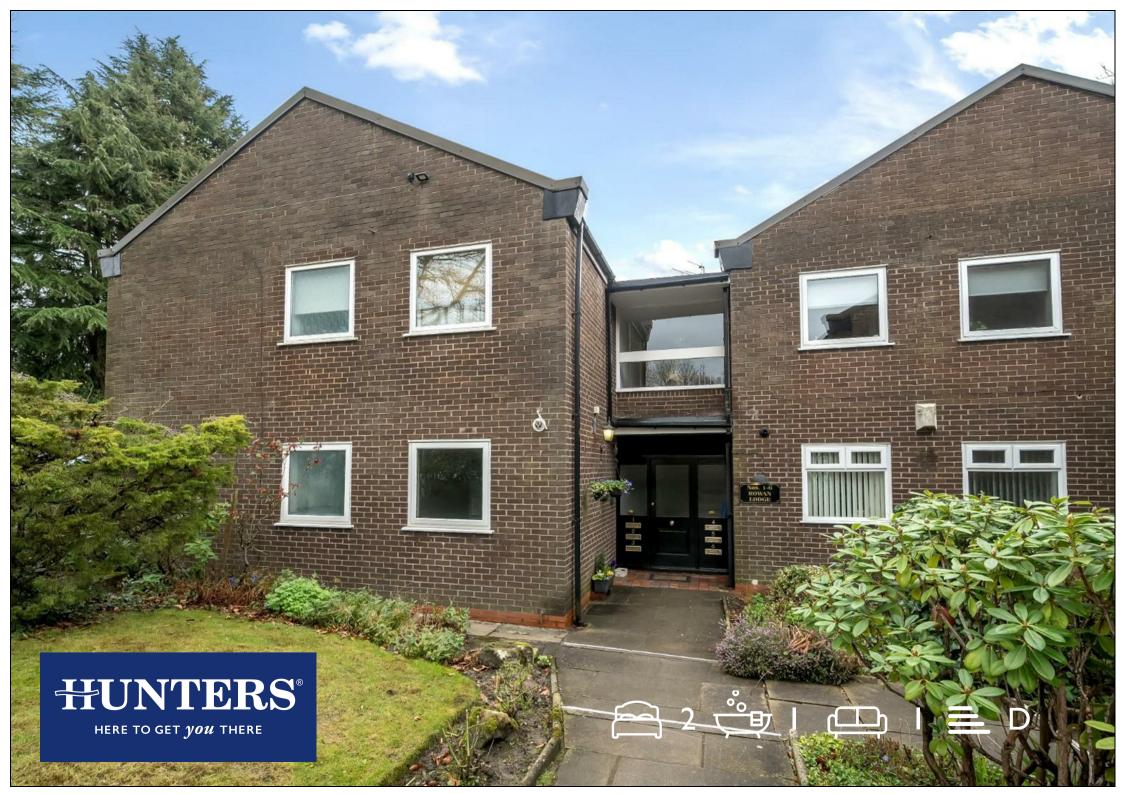

## Roe Green Avenue, Worsley, Manchester

Offers Over £240,000

Hunters Worsley are delighted to market this ground floor apartment on the desirable Rowan Lodge in Roe Green! The apartment would suit an array of buyers from first time to down sizers. Internally, the property has an entrance hallway & Guest WC. The main living area is a spacious lounge/diner with plenty of natural light and doors leading to patio area. There is a separate kitchen with plenty of base/wall units and integrated appliances. There is a hallway from the living room to the two double bedrooms, both having fitted wardrobes and there is also a three piece bathroom room. Externally, the property is set within established grounds which are well maintained and the property comes with its own garage. Location wise, Roe Green is a popular residential village in Worsley and offers plenty of leafy walks and independent coffee shops/butchers. There is also excellent transport links from A580 into Manchester City Centre.