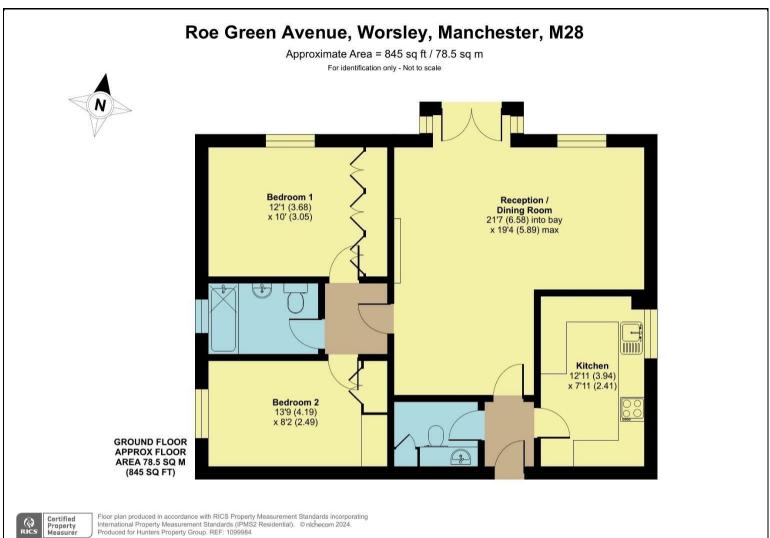

## Roe Green Avenue, Worsley, Manchester

Offers Over £240,000

Hunters Worsley are delighted to market this ground floor apartment on the desirable Rowan Lodge in Roe Green! The apartment would suit an array of buyers from first time to down sizers. Internally, the property has an entrance hallway & Guest WC. The main living area is a spacious lounge/diner with plenty of natural light and doors leading to patio area. There is a separate kitchen with plenty of base/wall units and integrated appliances. There is a hallway from the living room to the two double bedrooms, both having fitted wardrobes and there is also a three piece bathroom room. Externally, the property is set within established grounds which are well maintained and the property comes with its own garage. Location wise, Roe Green is a popular residential village in Worsley and offers plenty of leafy walks and independent coffee shops/butchers. There is also excellent transport links from A580 into Manchester City Centre.

## **KEY FEATURES**

- Chain Free
- Newly Renovated
  - Garage
- Roe Green Village
- Well Maintained Development
  - Spacious Apartment

Produced for Hunters Property Group. REF: 1099984

International Property Measurement Standards (IPMS2 Residential). © nichecom 2024.