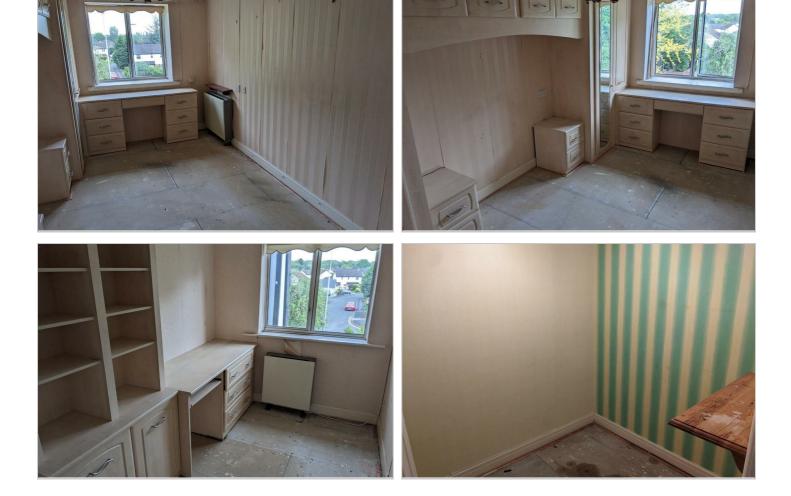

## Asking Price £125,000

Lounge 17'3 x 10'2 (5.26m x 3.10m)

Kitchen 7'5 x 6'9 (2.26m x 2.06m)

Bedroom One 13'6 x 8'6 (4.11m x 2.59m)

Bedroom Two 6'7 x 12'1 (2.01m x 3.68m)

Office 6'5 x 7'1 (1.96m x 2.16m)

Shower Room 6'5 x 6'9 (1.96m x 2.06m)