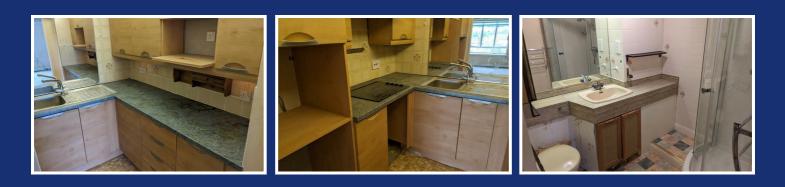

## Asking Price £125,000

Lounge 17'3 x 10'2 (5.26m x 3.10m)

Kitchen 7'5 x 6'9 (2.26m x 2.06m)

Bedroom One 13'6 x 8'6 (4.11m x 2.59m)

Bedroom Two 6'7 x 12'1 (2.01m x 3.68m)

Office 6'5 x 7'1 (1.96m x 2.16m)

Shower Room 6'5 x 6'9 (1.96m x 2.06m)