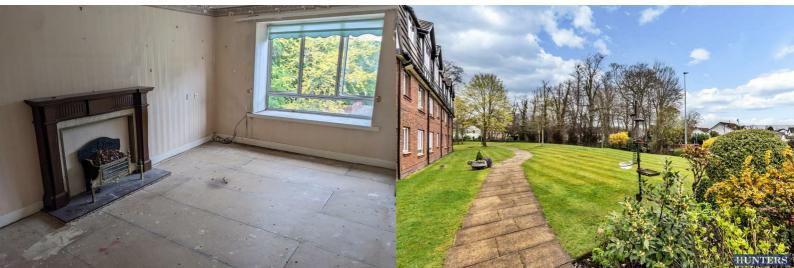

## Asking Price £125,000

Lounge 17'3 x 10'2 (5.26m x 3.10m)

Kitchen 7'5 x 6'9 (2.26m x 2.06m)

Bedroom One 13'6 x 8'6 (4.11m x 2.59m)

Bedroom Two 6'7 x 12'1 (2.01m x 3.68m)

Office 6'5 x 7'1 (1.96m x 2.16m)

Shower Room 6'5 x 6'9 (1.96m x 2.06m)