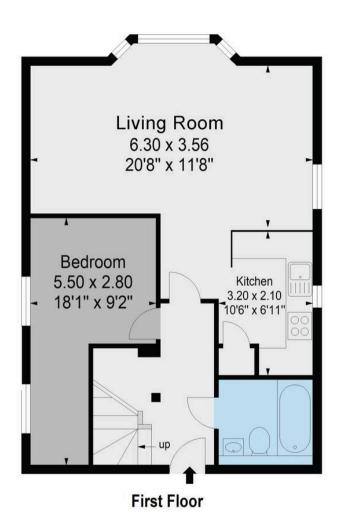

Apartment 3 is on the first and second floor and the bright and airy accommodation has an open plan kitchen dining living room with two sash windows and a large bay window, all with superb views. The kitchen is fitted with a range of white units, black granite work surfaces with glass splashback and integrated Neff appliances. There is an L-shaped double bedroom on this floor and a family bathroom.

### Approximate Gross Internal Area = 86.86 sqm / 935 sq ft