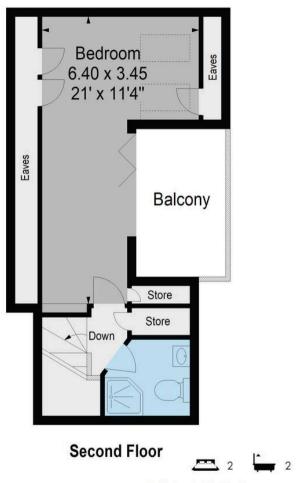

The main bedroom with extensive eaves storage and bi-fold doors to the roof top balcony is on the top floor and enjoys spectacular panoramic views. There is a shower room adjacent to the bedroom and additional storage on the landing.

### Approximate Gross Internal Area = 86.86 sqm / 935 sq ft