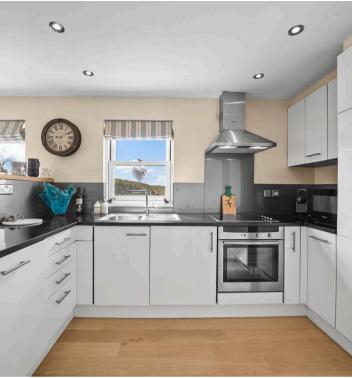

Apartment 3 is on the first and second floor and the bright and airy accommodation has an open plan kitchen dining living room with two sash windows and a large bay window, all with superb views. The kitchen is fitted with a range of white units, black granite work surfaces with glass splashback and integrated Neff appliances. There is an L-shaped double bedroom on this floor and a family bathroom.