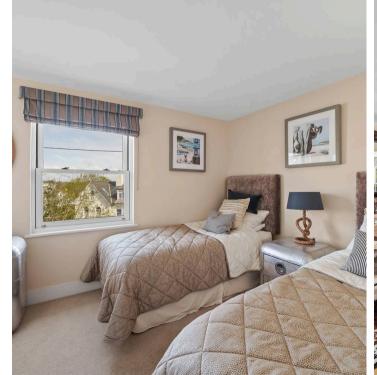

Apartment 3 is on the first and second floor and the bright and airy accommodation has an open plan kitchen dining living room with two sash windows and a large bay window, all with superb views. The kitchen is fitted with a range of white units, black granite work surfaces with glass splashback and integrated Neff appliances. There is an L-shaped double bedroom on this floor and a family bathroom.