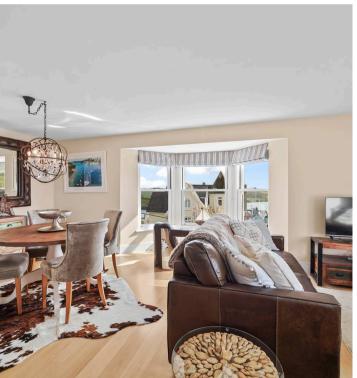

Apartment 3 is on the first and second floor and the bright and airy accommodation has an open plan kitchen dining living room with two sash windows and a large bay window, all with superb views. The kitchen is fitted with a range of white units, black granite work surfaces with glass splashback and integrated Neff appliances. There is an L-shaped double bedroom on this floor and a family bathroom.

Beneath the building is a covered parking space in a shared garage facility. There is also one visitor space available on a first come first served basis.

The apartment is an ideal lock-up-and-leave holiday home with income potential and rental projections are available on request.