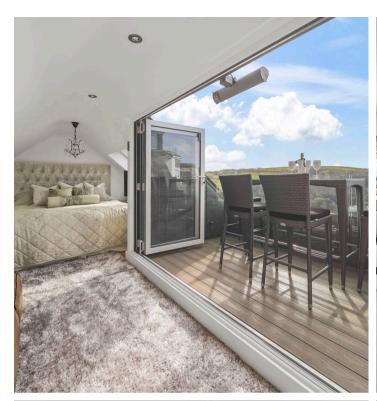

The main bedroom with extensive eaves storage and bi-fold doors to the roof top balcony is on the top floor and enjoys spectacular panoramic views. There is a shower room adjacent to the bedroom and additional storage on the landing.