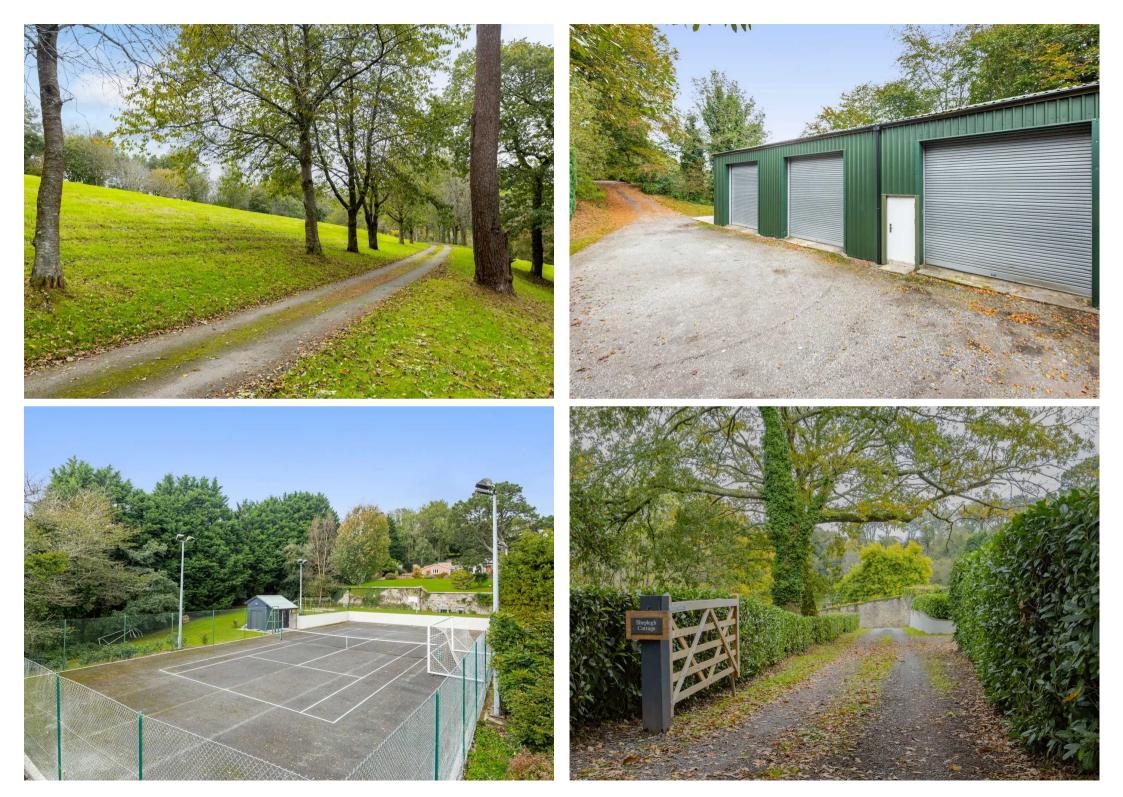

### Blackawton, Totnes

- Peaceful rural setting
- Sitting room with wood burning stove
- Recently fitted kitchen
- 3 Double en-suite bedrooms
- 4th bedroom / study
- Delightful grounds with tennis court
- Garage and ample parking
- 3 Bay light industrial unit / store / workshop
- In all about 9 acres
- No onward chain

Approached over a shared tree lined drive, Sheplegh Cottage occupies a delightful parkland setting and has excellent facilities which include a 3 bay light industrial unit with power and water, offering ample workshop / storage or space for multiple vehicles.

Sheplegh Cottage owns the drive which two neighbouring properties have a right of way across. There is a mixture of open grassland and woods totalling approx. 9.6 acres and a landscaped garden mainly laid to lawn with mature shrubs, trees, a decorative pond and patio area.