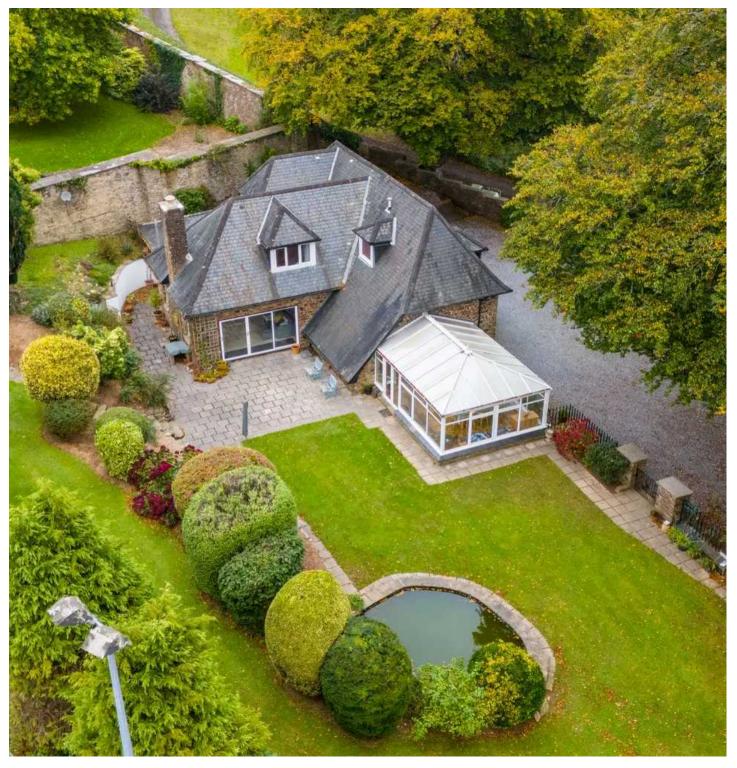

Approached over a shared tree lined drive, Sheplegh Cottage occupies a delightful parkland setting and has excellent facilities which include a 3 bay light industrial unit with power and water, offering ample workshop / storage or space for multiple vehicles.

The detached house has specious accommodation arranged over 2 floors. The ground floor comprises a bright and airy sitting room with sliding doors to the garden, modern kitchen, dining room, study/4th bedroom, utility room, boot room and cloakroom. The conservatory overlooks the beautifully landscaped gardens. On the first floor is a spacious galleried landing off which are three double bedrooms, each with their own en-suite.

Sheplegh Cottage owns the drive which two neighbouring properties have a right of way across. There is a mixture of open grassland and woods totalling approx. 9.6 acres and a landscaped garden mainly laid to lawn with mature shrubs, trees, a decorative pond and patio area.