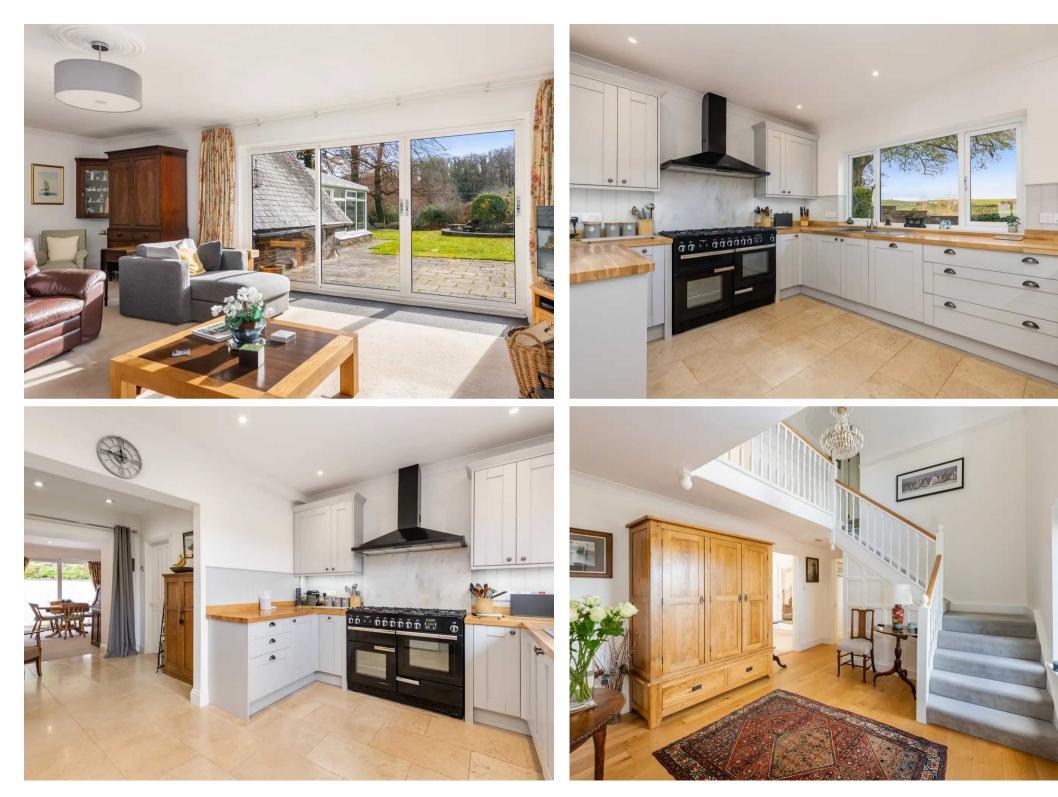

The detached house has specious accommodation arranged over 2 floors. The ground floor comprises a bright and airy sitting room with sliding doors to the garden, modern kitchen, dining room, study/4th bedroom, utility room, boot room and cloakroom. The conservatory overlooks the beautifully landscaped gardens. On the first floor is a spacious galleried landing off which are three double bedrooms, each with their own en-suite.