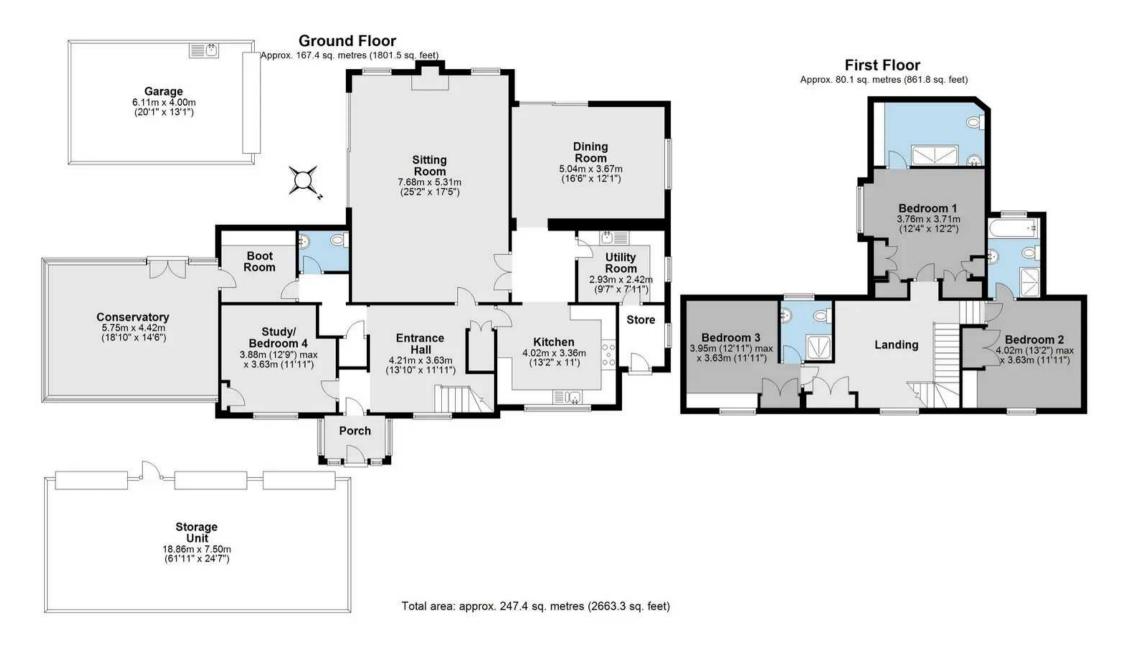

The detached house has specious accommodation arranged over 2 floors. The ground floor comprises a bright and airy sitting room with sliding doors to the garden, modern kitchen, dining room, study/4th bedroom, utility room, boot room and cloakroom. The conservatory overlooks the beautifully landscaped gardens. On the first floor is a spacious galleried landing off which are three double bedrooms, each with their own en-suite.