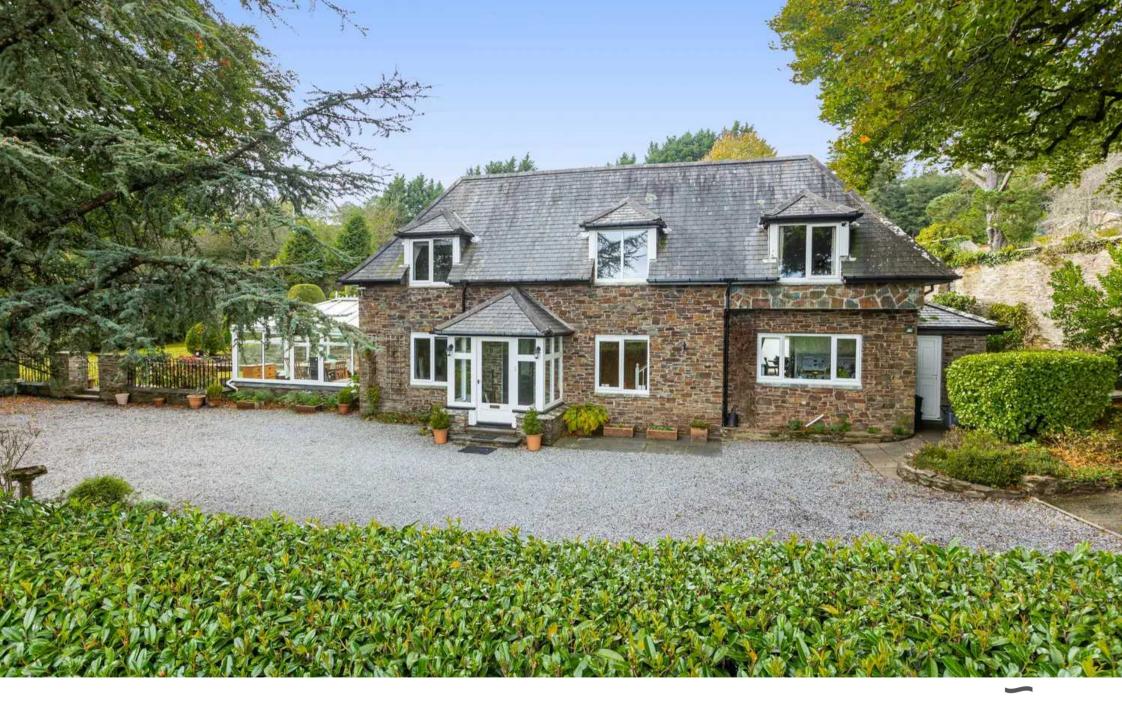

Approached over a shared tree lined drive, Sheplegh Cottage occupies a delightful parkland setting and has excellent facilities which include a 3 bay light industrial unit with power and water, offering ample workshop / storage or space for multiple vehicles.

The detached house has specious accommodation arranged over 2 floors. The ground floor comprises a bright and airy sitting room with sliding doors to the garden, modern kitchen, dining room, study/4th bedroom, utility room, boot room and cloakroom. The conservatory overlooks the beautifully landscaped gardens. On the first floor is a spacious galleried landing off which are three double bedrooms, each with their own en-suite.