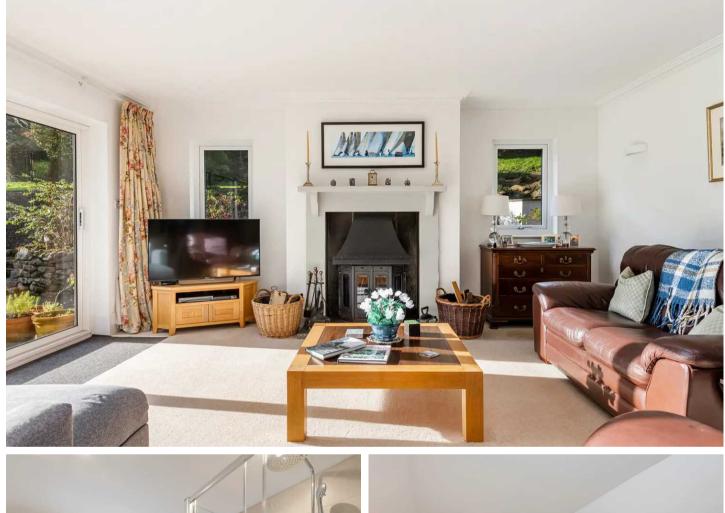

The detached house has specious accommodation arranged over 2 floors. The ground floor comprises a bright and airy sitting room with sliding doors to the garden, modern kitchen, dining room, study/4th bedroom, utility room, boot room and cloakroom. The conservatory overlooks the beautifully landscaped gardens. On the first floor is a spacious galleried landing off which are three double bedrooms, each with their own en-suite.