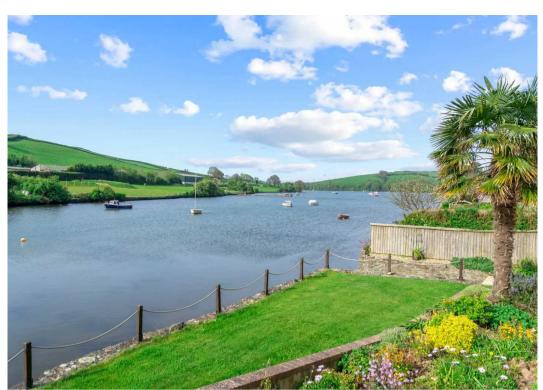

Green Ridges occupies an enviable south facing position with garden adjoining the unspoilt waters of Frogmore Creek. The property has been substantially extended over the years and designed with the principal rooms taking full advantage of the stunning views over the water to the countryside beyond.

Green Ridges sits in an easily maintained garden overlooking Frogmore Creek and with the benefit of its own slipway has convenient direct access to the beautiful tidal creek making Salcombe and the East Portlemouth beaches, along with the harbour pontoon at Kingsbridge, easily reachable. The current owner has a mooring buoy at the end of the slipway and this arrangement may be able to continue on application to the Harbour office.