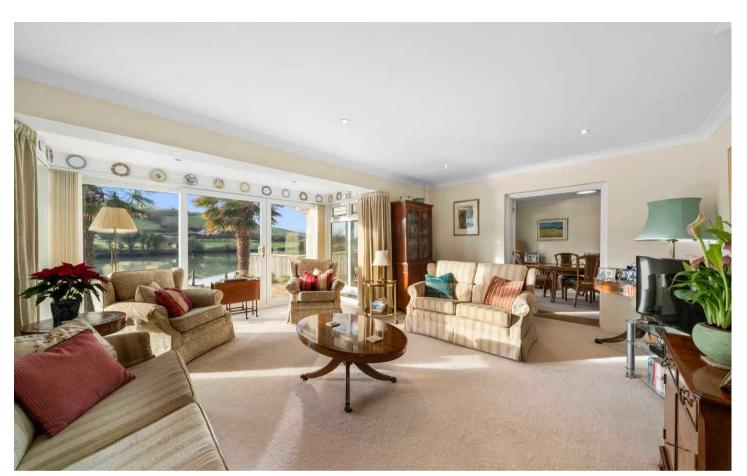

The accommodation is well presented throughout and has an abundance of natural light with plentiful windows to maximise the beautiful views. On the ground floor is a spacious sitting room with sliding doors to the paved sun terrace; dining room with double doors to the sun room with access on two sides to the garden. The fitted kitchen is at the front of the house and has access to the utility room with door to the integral garage. There are three bedrooms on this floor, the principal has a modern en-suite bathroom and the others are served by a family shower room. On the first floor is a spacious 4th bedroom currently used as an office / guest bedroom with estuary views, a bathroom and access to boarded loft.