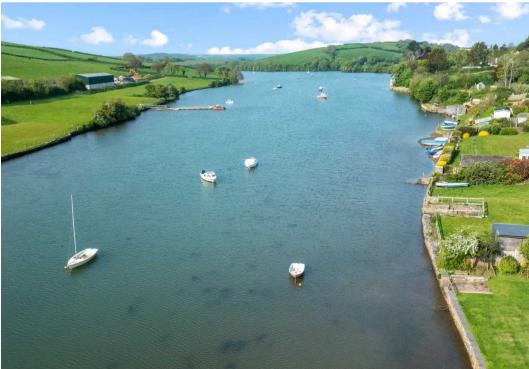

Frogmore is a small village at the head of a very pretty creek which leads into the Salcombe Estuary and is navigable for a couple of hours either side of high tide. The village has a lively community with a pub and general store / coffee shop. The Plymouth to Dartmouth bus provides a regular service through the village.

Green Ridges sits in an easily maintained garden overlooking Frogmore Creek and with the benefit of its own slipway has convenient direct access to the beautiful tidal creek making Salcombe and the East Portlemouth beaches, along with the harbour pontoon at Kingsbridge, easily reachable. The current owner has a mooring buoy at the end of the slipway and this arrangement may be able to continue on application to the Harbour office.