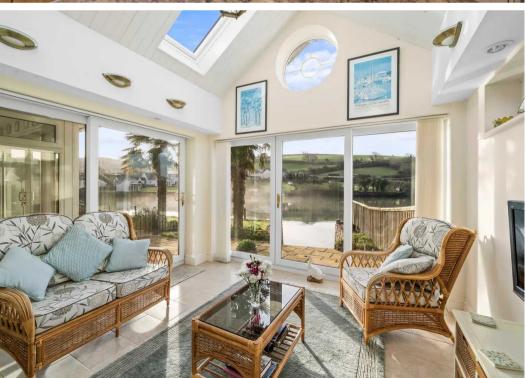

The accommodation is well presented throughout and has an abundance of natural light with plentiful windows to maximise the beautiful views. On the ground floor is a spacious sitting room with sliding doors to the paved sun terrace; dining room with double doors to the sun room with access on two sides to the garden. The fitted kitchen is at the front of the house and has access to the utility room with door to the integral garage. There are three bedrooms on this floor, the principal has a modern en-suite bathroom and the others are served by a family shower room. On the first floor is a spacious 4th bedroom currently used as an office / guest bedroom with estuary views, a bathroom and access to boarded loft.