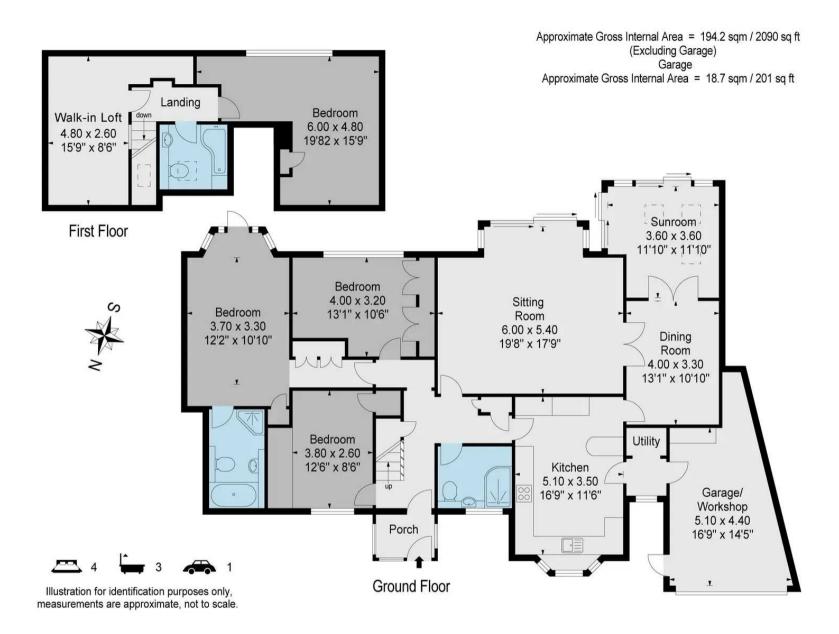

The accommodation is well presented throughout and has an abundance of natural light with plentiful windows to maximise the beautiful views. On the ground floor is a spacious sitting room with sliding doors to the paved sun terrace; dining room with double doors to the sun room with access on two sides to the garden. The fitted kitchen is at the front of the house and has access to the utility room with door to the integral garage. There are three bedrooms on this floor, the principal has a modern en-suite bathroom and the others are served by a family shower room. On the first floor is a spacious 4th bedroom currently used as an office / guest bedroom with estuary views, a bathroom and access to boarded loft.