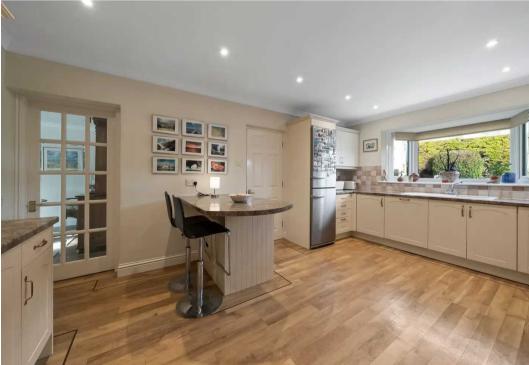

The accommodation is well presented throughout and has an abundance of natural light with plentiful windows to maximise the beautiful views. On the ground floor is a spacious sitting room with sliding doors to the paved sun terrace; dining room with double doors to the sun room with access on two sides to the garden. The fitted kitchen is at the front of the house and has access to the utility room with door to the integral garage. There are three bedrooms on this floor, the principal has a modern en-suite bathroom and the others are served by a family shower room. On the first floor is a spacious 4th bedroom currently used as an office / guest bedroom with estuary views, a bathroom and access to boarded loft.