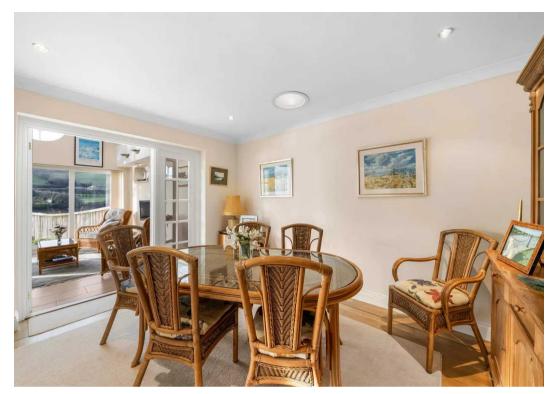

The accommodation is well presented throughout and has an abundance of natural light with plentiful windows to maximise the beautiful views. On the ground floor is a spacious sitting room with sliding doors to the paved sun terrace; dining room with double doors to the sun room with access on two sides to the garden. The fitted kitchen is at the front of the house and has access to the utility room with door to the integral garage. There are three bedrooms on this floor, the principal has a modern en-suite bathroom and the others are served by a family shower room. On the first floor is a spacious 4th bedroom currently used as an office / guest bedroom with estuary views, a bathroom and access to boarded loft.