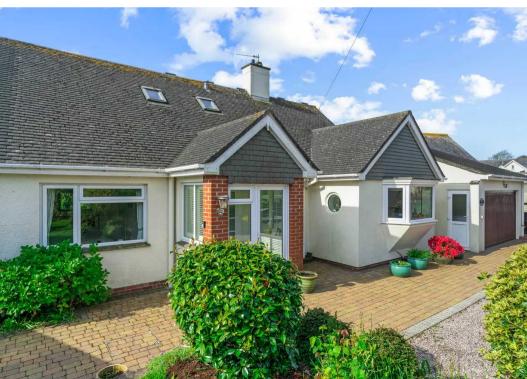

Green Ridges occupies an enviable south facing position with garden adjoining the unspoilt waters of Frogmore Creek. The property has been substantially extended over the years and designed with the principal rooms taking full advantage of the stunning views over the water to the countryside beyond.

The gated driveway at the front of the house provides parking for several vehicles and in addition there is a garage with electric up and over door. A gate at the side of the house leads to the rear garden.