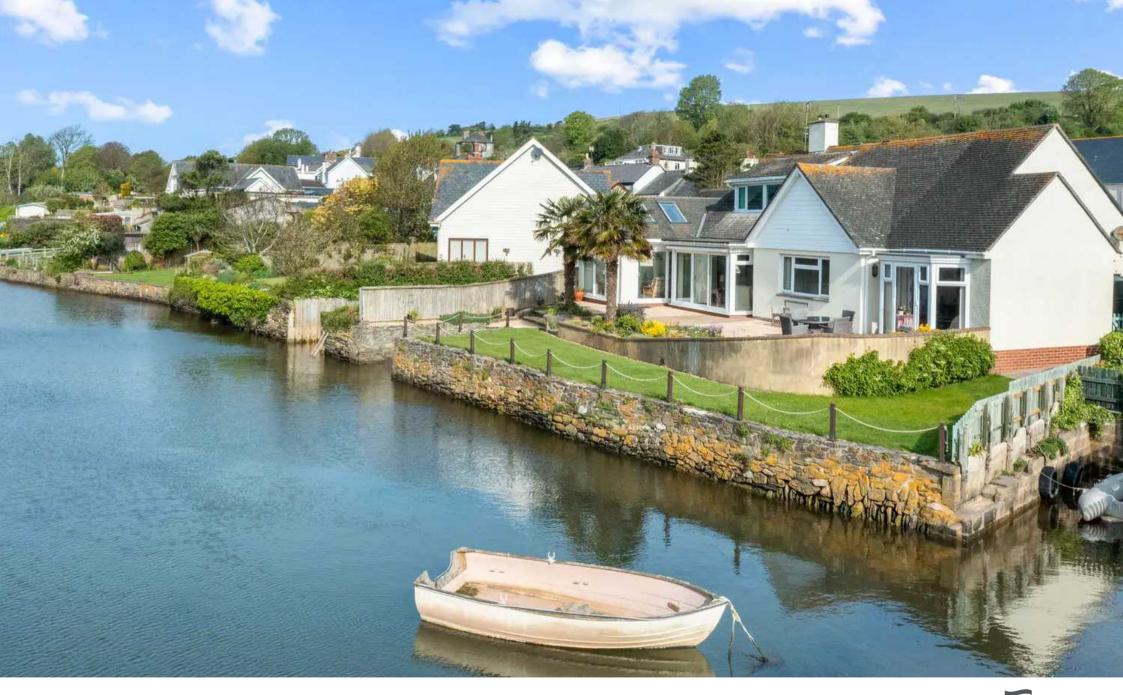

Green Ridges occupies an enviable south facing position with garden adjoining the unspoilt waters of Frogmore Creek. The property has been substantially extended over the years and designed with the principal rooms taking full advantage of the stunning views over the water to the countryside beyond.

Green Ridges sits in an easily maintained garden overlooking Frogmore Creek and with the benefit of its own slipway has convenient direct access to the beautiful tidal creek making Salcombe and the East Portlemouth beaches, along with the harbour pontoon at Kingsbridge, easily reachable. The current owner has a mooring buoy at the end of the slipway and this arrangement may be able to continue on application to the Harbour office.