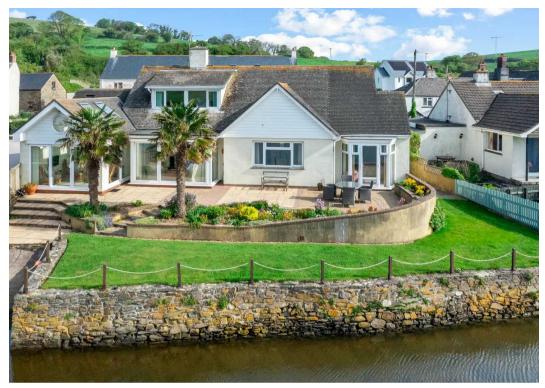

Green Ridges occupies an enviable south facing position with garden adjoining the unspoilt waters of Frogmore Creek. The property has been substantially extended over the years and designed with the principal rooms taking full advantage of the stunning views over the water to the countryside beyond.

The accommodation is well presented throughout and has an abundance of natural light with plentiful windows to maximise the beautiful views. On the ground floor is a spacious sitting room with sliding doors to the paved sun terrace; dining room with double doors to the sun room with access on two sides to the garden. The fitted kitchen is at the front of the house and has access to the utility room with door to the integral garage. There are three bedrooms on this floor, the principal has a modern en-suite bathroom and the others are served by a family shower room. On the first floor is a spacious 4th bedroom currently used as an office / guest bedroom with estuary views, a bathroom and access to boarded loft.

The gated driveway at the front of the house provides parking for several vehicles and in addition there is a garage with electric up and over door. A gate at the side of the house leads to the rear garden.