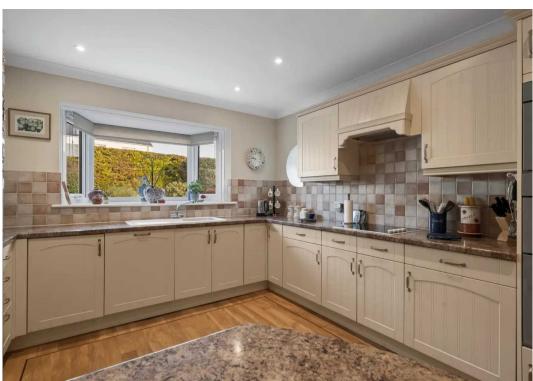

The accommodation is well presented throughout and has an abundance of natural light with plentiful windows to maximise the beautiful views. On the ground floor is a spacious sitting room with sliding doors to the paved sun terrace; dining room with double doors to the sun room with access on two sides to the garden. The fitted kitchen is at the front of the house and has access to the utility room with door to the integral garage. There are three bedrooms on this floor, the principal has a modern en-suite bathroom and the others are served by a family shower room. On the first floor is a spacious 4th bedroom currently used as an office / guest bedroom with estuary views, a bathroom and access to boarded loft.