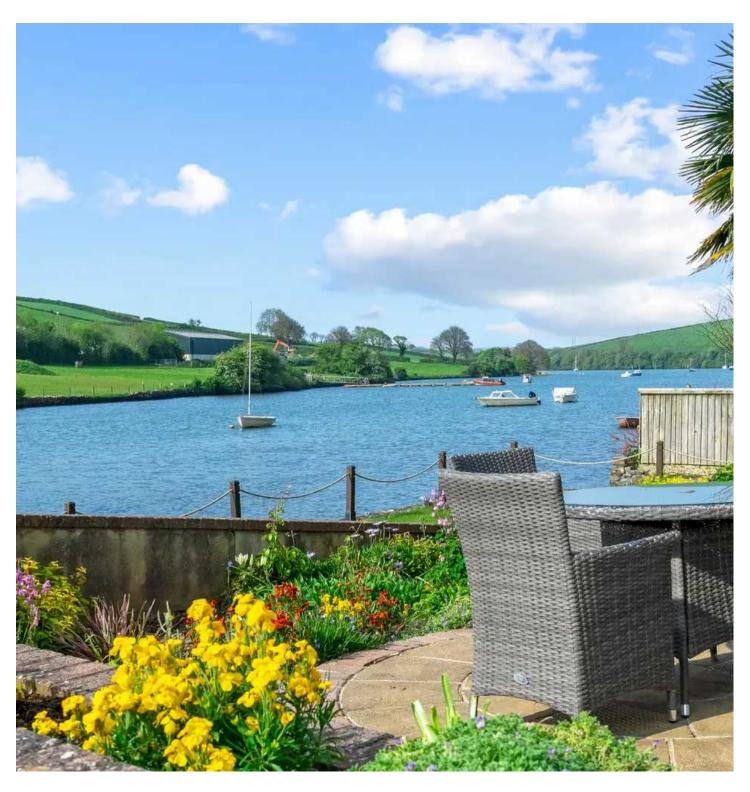

Green Ridges occupies an enviable south facing position with garden adjoining the unspoilt waters of Frogmore Creek. The property has been substantially extended over the years and designed with the principal rooms taking full advantage of the stunning views over the water to the countryside beyond.

Green Ridges sits in an easily maintained garden overlooking Frogmore Creek and with the benefit of its own slipway has convenient direct access to the beautiful tidal creek making Salcombe and the East Portlemouth beaches, along with the harbour pontoon at Kingsbridge, easily reachable. The current owner has a mooring buoy at the end of the slipway and this arrangement may be able to continue on application to the Harbour office.