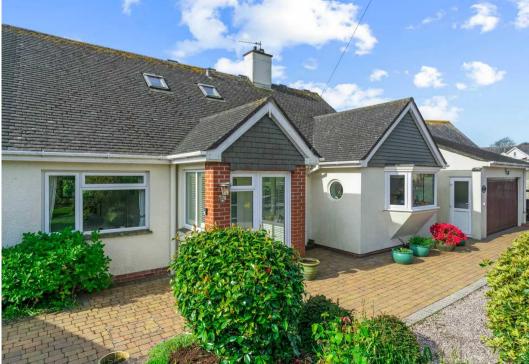

The gated driveway at the front of the house provides parking for several vehicles and in addition there is a garage with electric up and over door. A gate at the side of the house leads to the rear garden.