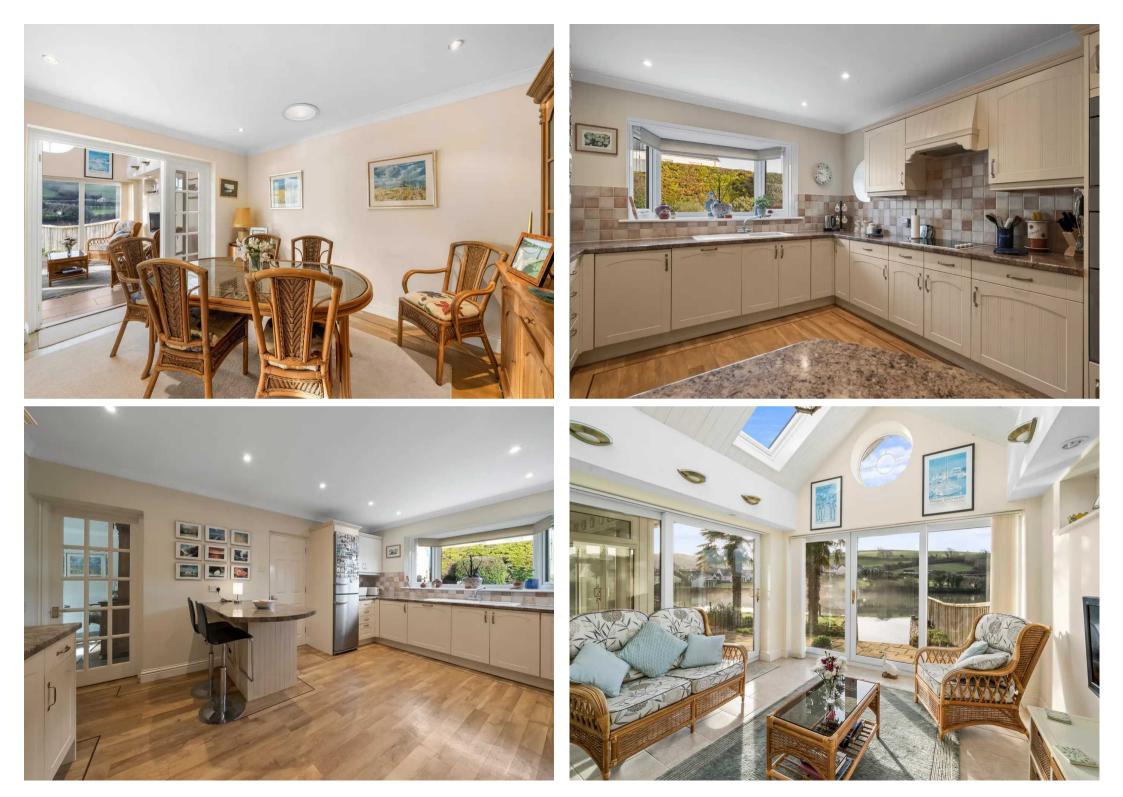

The accommodation is well presented throughout and has an abundance of natural light with plentiful windows to maximise the beautiful views. On the ground floor is a spacious sitting room with sliding doors to the paved sun terrace; dining room with double doors to the sun room with access on two sides to the garden. The fitted kitchen is at the front of the house and has access to the utility room with door to the integral garage. There are three bedrooms on this floor, the principal has a modern en-suite bathroom and the others are served by a family shower room. On the first floor is a spacious 4th bedroom currently used as an office / guest bedroom with estuary views, a bathroom and access to boarded loft.