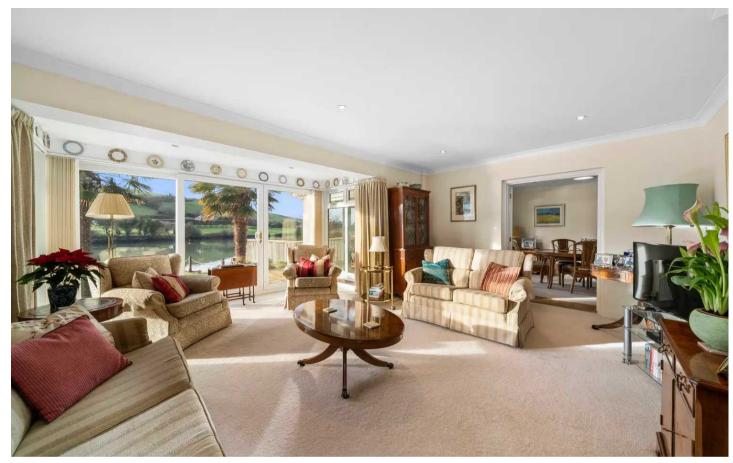

The accommodation is well presented throughout and has an abundance of natural light with plentiful windows to maximise the beautiful views. On the ground floor is a spacious sitting room with sliding doors to the paved sun terrace; dining room with double doors to the sun room with access on two sides to the garden. The fitted kitchen is at the front of the house and has access to the utility room with door to the integral garage. There are three bedrooms on this floor, the principal has a modern en-suite bathroom and the others are served by a family shower room. On the first floor is a spacious 4th bedroom currently used as an office / guest bedroom with estuary views, a bathroom and access to boarded loft.