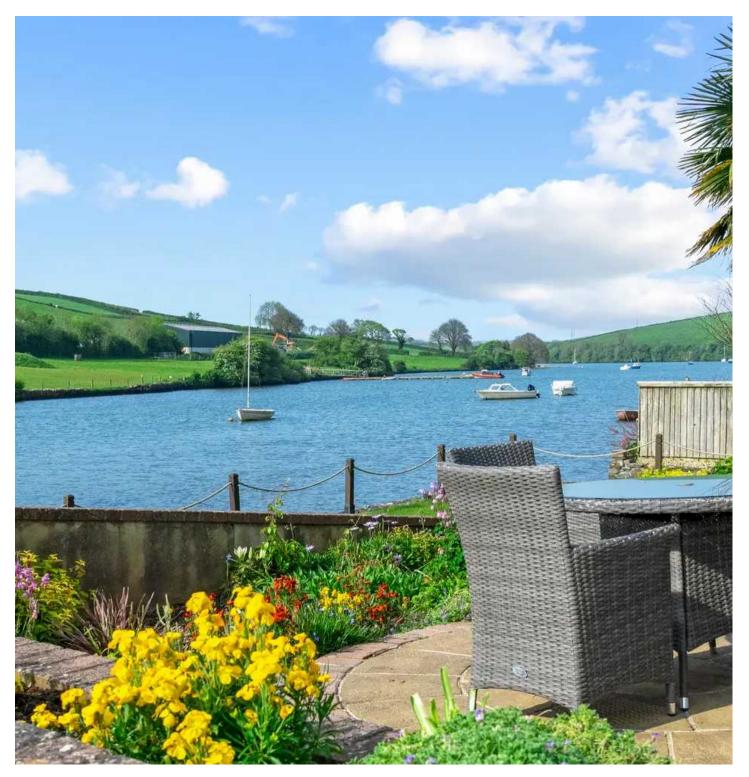

Green Ridges occupies an enviable south facing position with garden adjoining the unspoilt waters of Frogmore Creek. The property has been substantially extended over the years and designed with the principal rooms taking full advantage of the stunning views over the water to the countryside beyond.

Green Ridges sits in an easily maintained garden overlooking Frogmore Creek and with the benefit of its own slipway has convenient direct access to the beautiful tidal creek making Salcombe and the East Portlemouth beaches, along with the harbour pontoon at Kingsbridge, easily reachable. The current owner has a mooring buoy at the end of the slipway and this arrangement may be able to continue on application to the Harbour office.