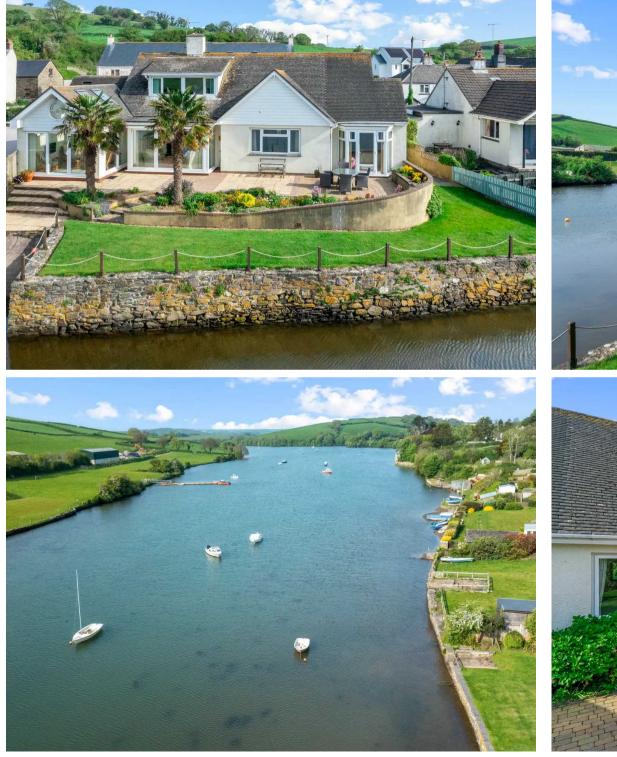

Green Ridges occupies an enviable south facing position with garden adjoining the unspoilt waters of Frogmore Creek. The property has been substantially extended over the years and designed with the principal rooms taking full advantage of the stunning views over the water to the countryside beyond.

Green Ridges sits in an easily maintained garden overlooking Frogmore Creek and with the benefit of its own slipway has convenient direct access to the beautiful tidal creek making Salcombe and the East Portlemouth beaches, along with the harbour pontoon at Kingsbridge, easily reachable. The current owner has a mooring buoy at the end of the slipway and this arrangement may be able to continue on application to the Harbour office.

The gated driveway at the front of the house provides parking for several vehicles and in addition there is a garage with electric up and over door. A gate at the side of the house leads to the rear garden.