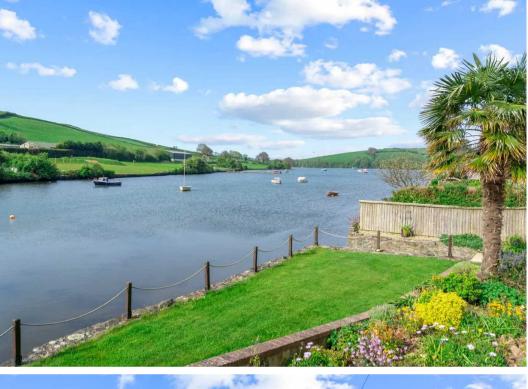

Green Ridges occupies an enviable south facing position with garden adjoining the unspoilt waters of Frogmore Creek. The property has been substantially extended over the years and designed with the principal rooms taking full advantage of the stunning views over the water to the countryside beyond.

Green Ridges sits in an easily maintained garden overlooking Frogmore Creek and with the benefit of its own slipway has convenient direct access to the beautiful tidal creek making Salcombe and the East Portlemouth beaches, along with the harbour pontoon at Kingsbridge, easily reachable. The current owner has a mooring buoy at the end of the slipway and this arrangement may be able to continue on application to the Harbour office.