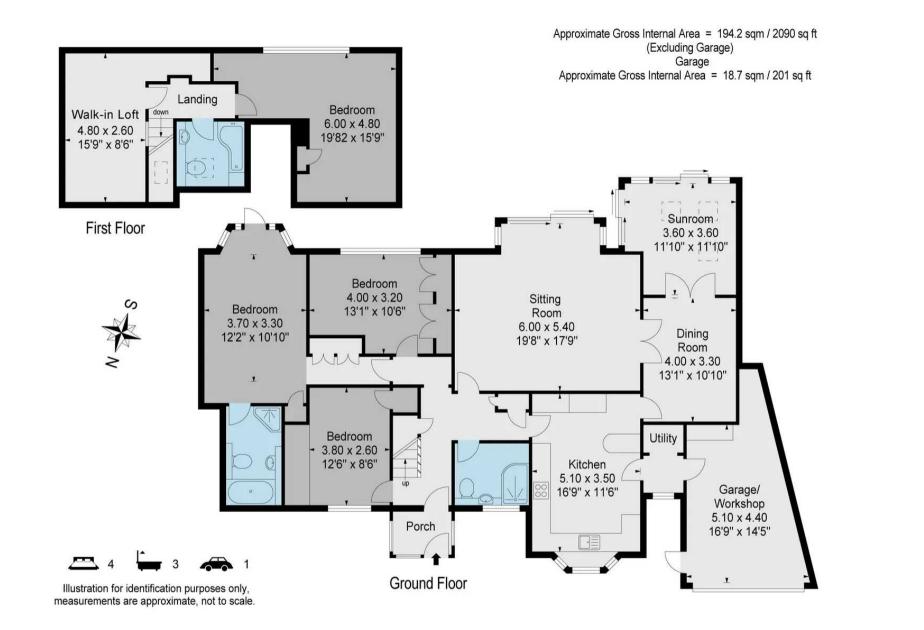

The accommodation is well presented throughout and has an abundance of natural light with plentiful windows to maximise the beautiful views. On the ground floor is a spacious sitting room with sliding doors to the paved sun terrace; dining room with double doors to the sun room with access on two sides to the garden. The fitted kitchen is at the front of the house and has access to the utility room with door to the integral garage. There are three bedrooms on this floor, the principal has a modern en-suite bathroom and the others are served by a family shower room. On the first floor is a spacious 4th bedroom currently used as an office / guest bedroom with estuary views, a bathroom and access to boarded loft.