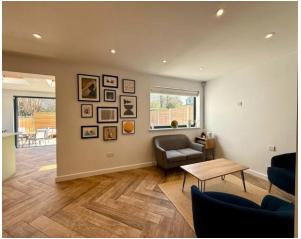

The heart of this home lies at the rear- a stunning open-plan kitchen, dining, and family room. This light-filled space is perfect for everyday living and entertaining, with three-pane sliding doors opening onto a generous patio. The Shaker style kitchen is fitted to a high standard and includes a large breakfast bar, seamlessly connecting with the family and dining areas. It's a space that truly brings the outdoors in-ideal for alfresco dining and summer BBQs.