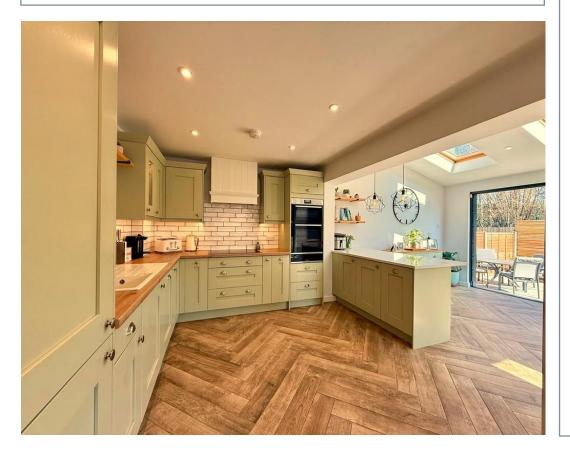

The heart of this home lies at the rear- a stunning open-plan kitchen, dining, and family room. This light-filled space is perfect for everyday living and entertaining, with three-pane sliding doors opening onto a generous patio. The Shaker style kitchen is fitted to a high standard and includes a large breakfast bar, seamlessly connecting with the family and dining areas. It's a space that truly brings the outdoors in-ideal for alfresco dining and summer BBQs.