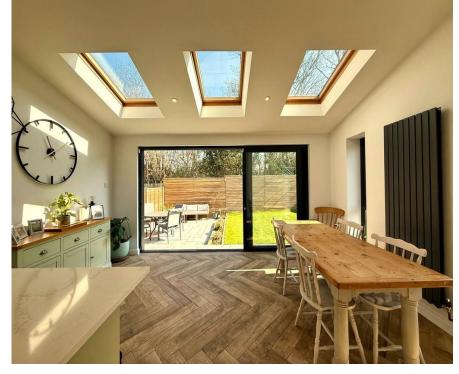

The heart of this home lies at the rear- a stunning open-plan kitchen, dining, and family room. This light-filled space is perfect for everyday living and entertaining, with three-pane sliding doors opening onto a generous patio. The Shaker style kitchen is fitted to a high standard and includes a large breakfast bar, seamlessly connecting with the family and dining areas. It's a space that truly brings the outdoors in-ideal for alfresco dining and summer BBQs.