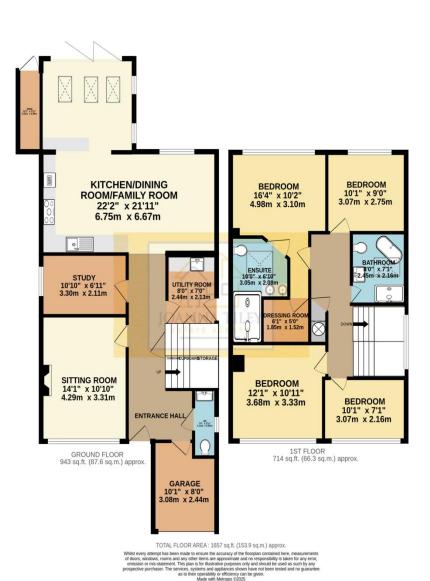

First Floor LANDING 12'2" x 16'4" BEDROOM 10'1 x 7'1" BEDROOM 12'1" x 10'11" BATHROOM 7'1" x 8'0" BEDROOM 10'1" x 9'0" BEDROOM 10'2" x 16'4" ENSUITE 6'10" x 10'10 " DRESSING ROOM 6'10" x 5'0" AIRING CUPBOARD 2'2" x 5'1"

Ground Floor ENTRANCE HALL 8'5" x 21'0 W/C 2'11" x 7'0" SITTING ROOM 10'10" x 14'1" STUDY 10'10" x 6'11" UTILITY ROOM 7'0" x 8'0" KITCHEN/DINING ROOM/FAMILY ROOM 22'2" x 21'11" GARAGE 8'0" x 10'1" SHED 2'11" x 11'2"