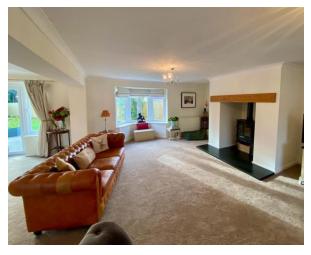

# SPACIOUS AND OH-SO-STYLISH VILLAGE LIVING!

A truly beautiful family home oozing quality and style.

All rooms flow from the warm and welcoming reception hall.

Leading from the hall is a wonderfully spacious sitting room big enough to accommodate the whole family and is perfect for entertaining! Bright and airy, this room has French doors and a large bay window onto the rear garden and windows looking onto the front garden there is large inglenookstyle fireplace with a cosy wood burner.

## **Ground Floor**

ENTRANCE HALL 14'0" x 9'5"
SITTING/FAMILY ROOM 27'0" x 24'6"
KITCHEN/BREAKFAST ROOM 20'1" x 12'7"
UTILITY ROOM 6'0" x 6'0"
HOME OFFICE/SNUG 9'0" x 7'1"
LOO 3'1" x 7'2"