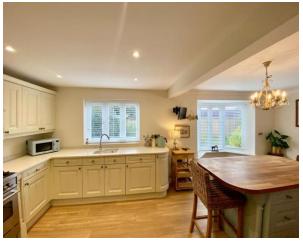

Accessed from the hallway there is a luxury country style fitted kitchen with integral appliances and a large island together with a dining area and large bay window to the garden and also access to the sitting room. Leading from the kitchen is a useful utility/boot room with a side access to the garden — great for muddy wellies after country walks.