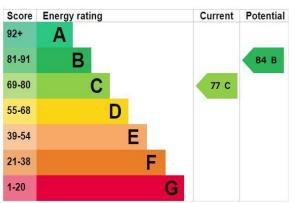

alley, south of the city of Bristol. The village has a strong community feel which centres around the excellent primary school and the excellent village pub, The Prince of Waterloo is a fantastic family pub serving great food.

The Chew Valley and Blagdon lakes provide a host of activities including great walking, sailing, fishing and great restaurants. So, we invite you to relax and enjoy this area of outstanding natural beauty.

The village is perfectly placed for commuting to both Bristol and Bath. Railway stations at Bristol Temple Meads and Bath Spa with trains to London and the national train network. Access to both the M4 and M5 are within a reasonable distance. Bristol International Airport has flights to Europe and connecting flights to the rest of the World.























### ROOM DIMENSIONS

## **Ground Floor**

ENTRANCE HALL 14'0" x 9'5"
SITTING/FAMILY ROOM 27'0" x 24'6"
KITCHEN/BREAKFAST ROOM 20'1" x 12'7"
UTILITY ROOM 6'0" x 6'0"
HOME OFFICE/SNUG 9'0" x 7'1"
LOO 3'1" x 7'2"

#### First Floor

LANDING 16'8" x 6'8" BEDROOM 12'0" x 18'2" DRESSING ROOM 8'8" x 6'7" ENSUITE 12'0" x 5'9" BEDROOM 13'4" x 10'5" ENSUITE 6'5" x 7'7" BEDROOM 12'3" x 10'5" BEDROOM 10'5" x 9'5" BATHROOM 6'5" x 7'2"

#### Outside

DOUBLE GAR AGE 21'8" x 18'2"



#### GROUND FLOOR 1352 sq.ft. (125.6 sq.m.) approx.





TOTAL FLOOR AREA; 2269 sr.ft, (2.0.8 sr.m.) approx.

White every altering has been made to resense the excress of the foreign contained here, measurements of above, and who will be the extract of the design contained here, measurements of some contained here. The state