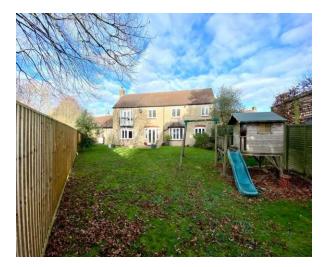

There are three further double bedrooms one with it's own ensuite, two with fitted wardrobes and a family bathroom.

There is a lawn to the front of the house with side access to the good-sized rear garden with mature planting and borders. There is loads of space for the kids to play, al-fresco entertaining or a sun-downer with friends and family.