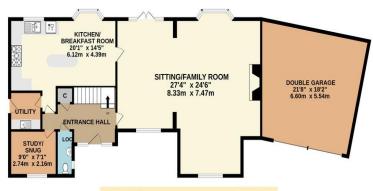

### ROOM DIMENSIONS

## **Ground Floor**

ENTRANCE HALL 14'0" x 9'5"
SITTING/FAMILY ROOM 27'0" x 24'6"
KITCHEN/BREAKFAST ROOM 20'1" x 12'7"
UTILITY ROOM 6'0" x 6'0"
HOME OFFICE/SNUG 9'0" x 7'1"
LOO 3'1" x 7'2"

#### Outside

DOUBLE GAR AGE 21'8" x 18'2"