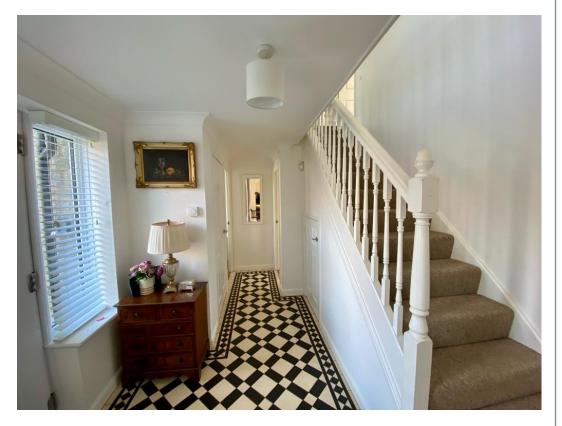

# SPACIOUS AND OH-SO-STYLISH VILLAGE LIVING!

A truly beautiful family home oozing quality and style.

All rooms flow from the warm and welcoming reception hall.

Leading from the hall is a wonderfully spacious sitting room big enough to accommodate the whole family and is perfect for entertaining! Bright and airy, this room has French doors and a large bay window onto the rear garden and windows looking onto the front garden there is large inglenookstyle fireplace with a cosy wood burner.

## **Ground Floor**

ENTRANCE HALL 14'0" x 9'5"
SITTING/FAMILY ROOM 27'0" x 24'6"
KITCHEN/BREAKFAST ROOM 20'1" x 12'7"
UTILITY ROOM 6'0" x 6'0"
HOME OFFICE/SNUG 9'0" x 7'1"
LOO 3'1" x 7'2"