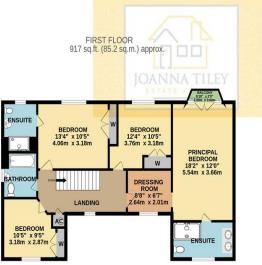

### ROOM DIMENSIONS

#### First Floor

LANDING 16'8" x 6'8" BEDROOM 12'0" x 18'2" DRESSING ROOM 8'8" x 6'7" ENSUITE 12'0" x 5'9" BEDROOM 13'4" x 10'5" ENSUITE 6'5" x 7'7" BEDROOM 12'3" x 10'5" BEDROOM 10'5" x 9'5" BATHROOM 6'5" x 7'2"