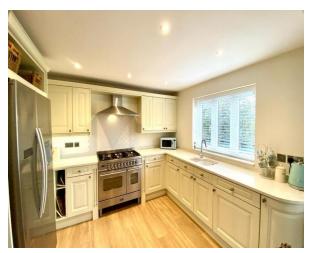

Accessed from the hallway there is a luxury country style fitted kitchen with integral appliances and a large island together with a dining area and large bay window to the garden and also access to the sitting room. Leading from the kitchen is a useful utility/boot room with a side access to the garden — great for muddy wellies after country walks.

## **Ground Floor**

ENTRANCE HALL 14'0" x 9'5"
SITTING/FAMILY ROOM 27'0" x 24'6"
KITCHEN/BREAKFAST ROOM 20'1" x 12'7"
UTILITY ROOM 6'0" x 6'0"
HOME OFFICE/SNUG 9'0" x 7'1"
LOO 3'1" x 7'2"