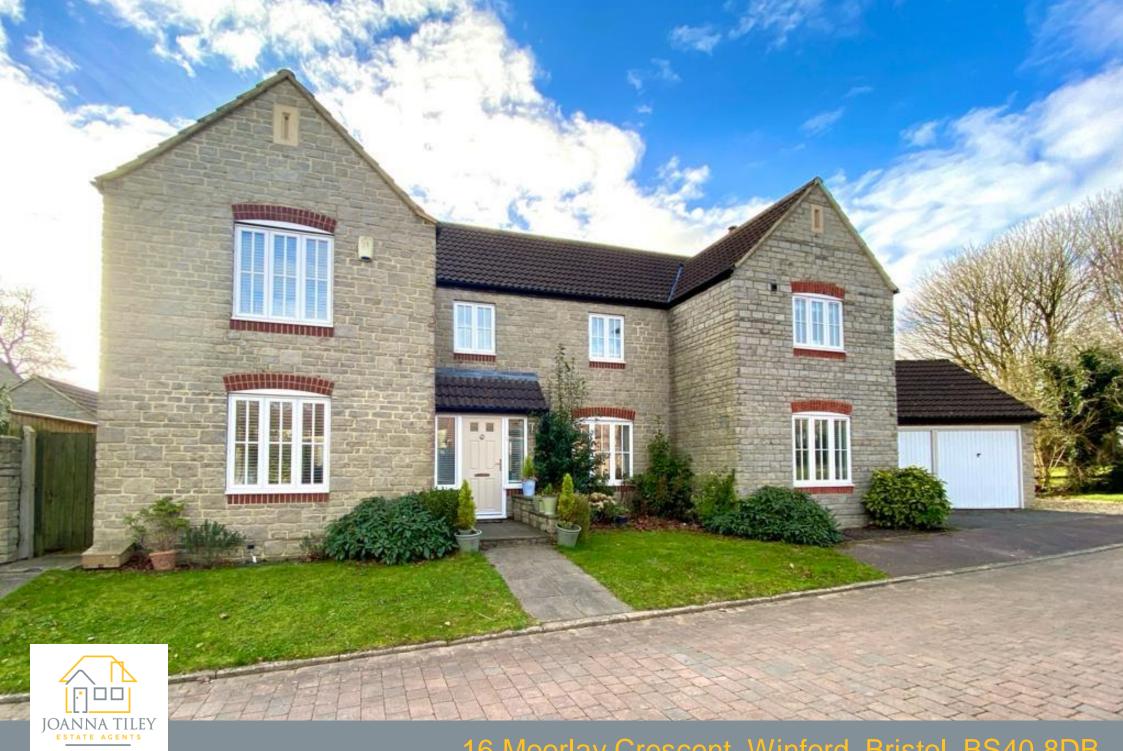

16 Moorlay Crescent, Winford, Bristol, BS40 8DB

# 16 Moorlay Crescent, Winford, Bristol, BS40 8DB

- Spacious and Stylish Home
- Detached c2200sq.ft.
- Very Spacious Sitting/Family Room with Large Fireplace
- Luxury Kitchen/Breakfast Room
- Utility Room with Garden Access

# SPACIOUS AND OH-SO-STYLISH VILLAGE LIVING!

A truly beautiful family home oozing quality and style.

All rooms flow from the warm and welcoming reception hall.

Leading from the hall is a wonderfully spacious sitting room big enough to accommodate the whole family and is perfect for entertaining! Bright and airy, this room has French doors and a large bay window onto the rear garden and windows looking onto the front garden there is large inglenookstyle fireplace with a cosy wood burner.