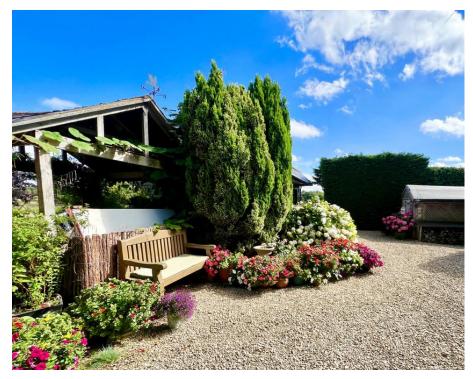

Surrounded by open countryside, Bishop Lodge boasts a meticulously landscaped garden extending to one acre with beautiful planting as well as mature fruit trees. The garden serves as a picturesque backdrop for alfresco entertaining and relaxation, seamlessly blending the indoors with the outdoors.

One of the standout features of Bishop Lodge is its expansive triple garage/workshop, a haven for both car enthusiasts and those seeking ample storage space, there is also a large garden shed and an oh-so-pretty summer house creating a little sanctuary at the end of the garden. Contact us now to arrange your viewing!