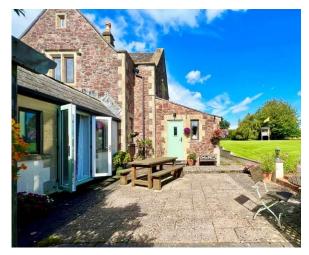

Stepping inside, you will discover an interior designed with comfort and style in mind. The beautiful and very spacious country style fitted kitchen breakfast room, together with an Aga, creates a beautiful hub of the home, leading into a good-sized sitting room with lots of natural light and patio doors onto the terrace and garden beyond. A further large family room with an open central fireplace leading to a very useful home office/utility room, creates lots of flexible space in this family home.

Surrounded by open countryside, Bishop Lodge boasts a meticulously landscaped garden extending to one acre with beautiful planting as well as mature fruit trees. The garden serves as a picturesque backdrop for alfresco entertaining and relaxation, seamlessly blending the indoors with the outdoors.