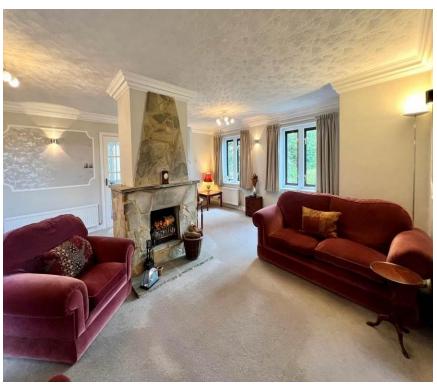

Stepping inside, you will discover an interior designed with comfort and style in mind. The beautiful and very spacious country style fitted kitchen breakfast room, together with an Aga, creates a beautiful hub of the home, leading into a good-sized sitting room with lots of natural light and patio doors onto the terrace and garden beyond. A further large family room with an open central fireplace leading to a very useful home office/utility room, creates lots of flexible space in this family home.