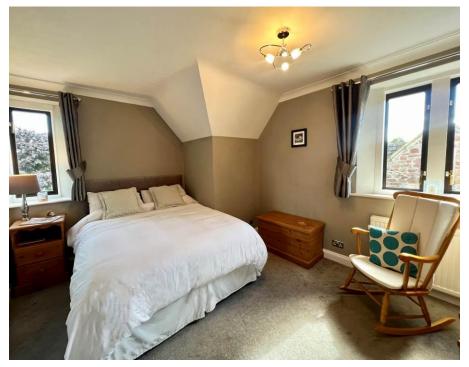

There are two staircases, one leading to the principal suite which enjoys the benefit of a full ensuite bathroom and fitted wardrobes. The other staircase leads to the three remaining bedrooms, all with lovely views of the garden and surrounding fields, which all share a luxury bathroom with a free-standing bath.

### **First Floor**

PRINCIPAL BEDROOM 19'7" x 14'7" ENSUITE 10'8" x 5'4" LANDING 8'3" x 9'8" BEDROOM 10'10" x 10'0" BEDROOM 10'9" x 10'4" BEDROOM 9'7" x 7'4" BATHROOM 8'1" x 8'5"