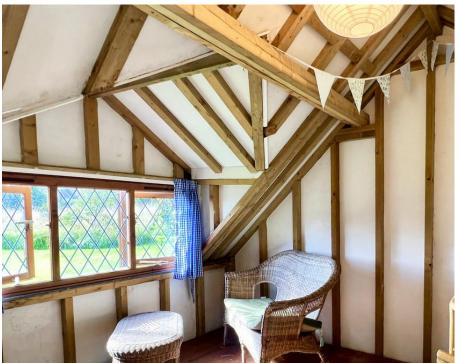

Stepping inside, you will discover an interior designed with comfort and style in mind. The beautiful and very spacious country style fitted kitchen breakfast room, together with an Aga, creates a beautiful hub of the home, leading into a good-sized sitting room with lots of natural light and patio doors onto the terrace and garden beyond. A further large family room with an open central fireplace leading to a very useful home office/utility room, creates lots of flexible space in this family home.

There are two staircases, one leading to the principal suite which enjoys the benefit of a full ensuite bathroom and fitted wardrobes. The other staircase leads to the three remaining bedrooms, all with lovely views of the garden and surrounding fields, which all share a luxury bathroom with a free-standing bath.