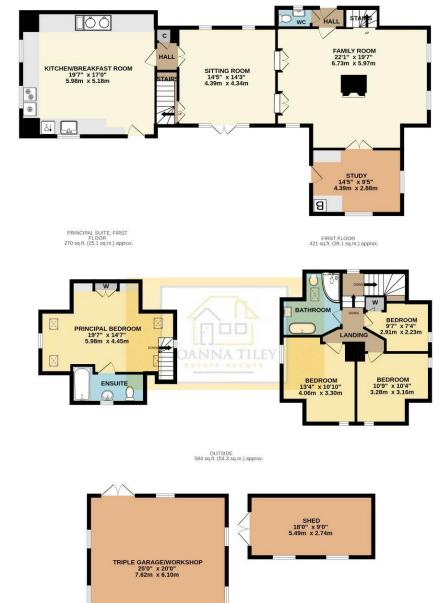

## **ROOM DIMENSIONS**

**Ground Floor** KITCHEN/BREAKFAST ROOM 19'7" x 17'0" SITTING ROOM 14'5" x 14'3" FAMILY ROOM 22'1" x 19'9" STUDY 14'5" x 9'5" WC 4'7" x 2'6"

### **First Floor**

PRINCIPAL BEDROOM 19'7" x 14'7" ENSUITE 10'8" x 5'4" LANDING 8'3" x 9'8" BEDROOM 10'10" x 10'0" BEDROOM 10'9" x 10'4" BEDROOM 9'7" x 7'4" BATHROOM 8'1" x 8'5"

### Outside

TRIPLE GARAGE/WORKSHOP 20'0" x 25'0" SHED 18'0" x 9'0"

EPC D

GROUND FLOOR 1108 sq.ft. (102.9 sq.m.) approx.

TOTAL FLOOR AREA : 2383 sq.ft. (221.4 sq.m.) approx.

Whilst every attempt has been made to ensure the accuracy of the floorplan contained here, measurements of doors, windows, rooms and any other items are approximate and no responsibility is taken for any error, omission or mis-statement. This plan is for illustrative purposes only and should be used as such by any prospective purchaser. The services, systems and appliances shown have not been tested and no guarantee as to their operability or efficiency can be given. Made with Metropix ©2023