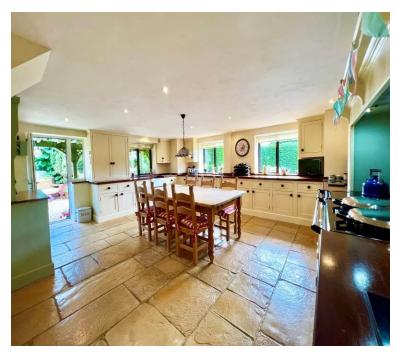

Stepping inside, you will discover an interior designed with comfort and style in mind. The beautiful and very spacious country style fitted kitchen breakfast room, together with an Aga, creates a beautiful hub of the home, leading into a good-sized sitting room with lots of natural light and patio doors onto the terrace and garden beyond. A further large family room with an open central fireplace leading to a very useful home office/utility room, creates lots of flexible space in this family home.

## **ROOM DIMENSIONS**

**Ground Floor** KITCHEN/BREAKFAST ROOM 19'7" x 17'0" SITTING ROOM 14'5" x 14'3" FAMILY ROOM 22'1" x 19'9" STUDY 14'5" x 9'5" WC 4'7" x 2'6"