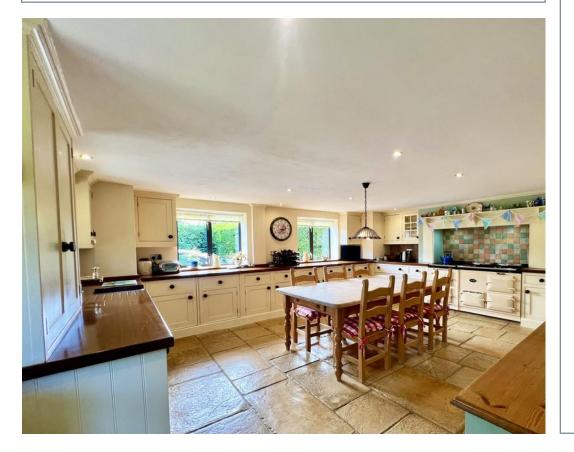

Stepping inside, you will discover an interior designed with comfort and style in mind. The beautiful and very spacious country style fitted kitchen breakfast room, together with an Aga, creates a beautiful hub of the home, leading into a good-sized sitting room with lots of natural light and patio doors onto the terrace and garden beyond. A further large family room with an open central fireplace leading to a very useful home office/utility room, creates lots of flexible space in this family home.

## **ROOM DIMENSIONS**

**Ground Floor** KITCHEN/BREAKFAST ROOM 19'7" x 17'0" SITTING ROOM 14'5" x 14'3" FAMILY ROOM 22'1" x 19'9" STUDY 14'5" x 9'5" WC 4'7" x 2'6"