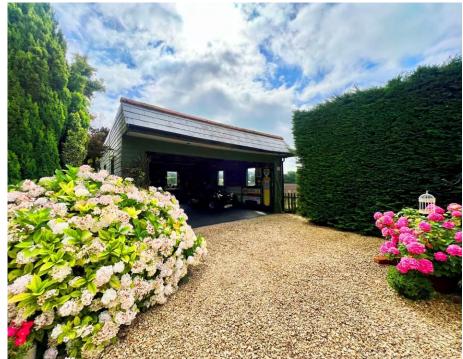

One of the standout features of Bishop Lodge is its expansive triple garage/workshop, a haven for both car enthusiasts and those seeking ample storage space, there is also a large garden shed and an oh-so-pretty summer house creating a little sanctuary at the end of the garden. Contact us now to arrange your viewing!

### Outside

TRIPLE GARAGE/WORKSHOP 20'0" x 25'0" SHED 18'0" x 9'0"

EPC D

GROUND FLOOR 1108 sq.ft. (102.9 sq.m.) approx.

TOTAL FLOOR AREA : 2383 sq.ft. (221.4 sq.m.) approx.

Whilst every attempt has been made to ensure the accuracy of the floorplan contained here, measurements of doors, windows, rooms and any other items are approximate and no responsibility is taken for any error, omission or mis-statement. This plan is for illustrative purposes only and should be used as such by any prospective purchaser. The services, systems and appliances shown have not been tested and no guarantee as to their operability or efficiency can be given. Made with Metropix ©2023