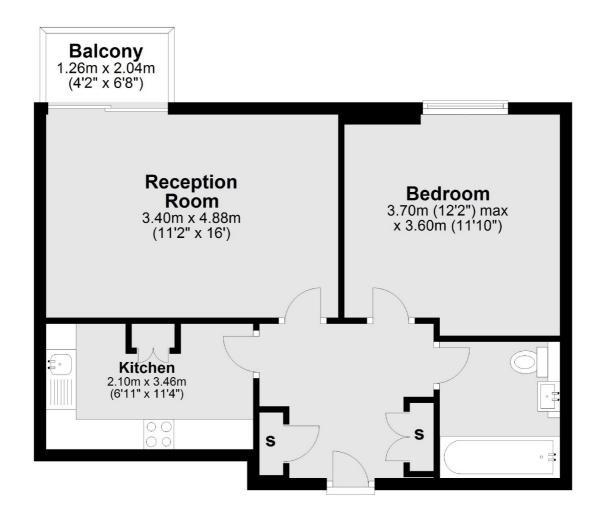

### **Second Floor**

Main area: Approx. 50.5 sq. metres (543.1 sq. feet)

Kentish Town & Camden

274 Kentish Town Road

London

Lettings

NW5 2AA

020 7483 6391

Plus balconies, approx. 2.6 sq. metres (27.7 sq. feet)