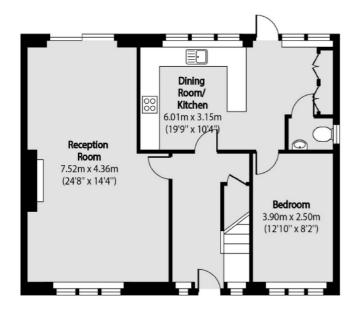

## Hartham Close, London, N7

Ground Floor First Floor

Total area (approx): 139.50 sq m (1502 sq. ft)
Shed Total area (approx): 4.50 sq m (48 sq. ft)

Kentish Town & Camden

274 Kentish Town Road

London

NW52AA