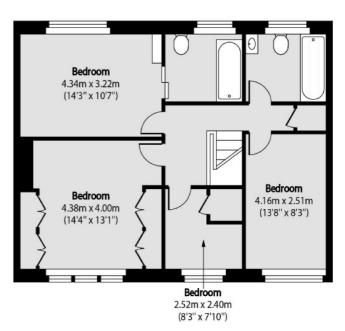

## Hartham Close, London, N7

Ground Floor First Floor

Total area (approx): 139.50 sq m (1502 sq. ft)
Shed Total area (approx): 4.50 sq m (48 sq. ft)

Kentish Town & Camden

274 Kentish Town Road

London

NW52AA