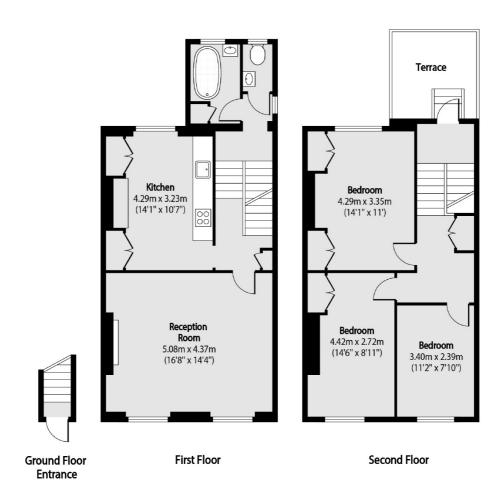

## Gaisford Street, London, NW5

Total area (approx): 97.54 sq m (1050 sq. ft)

Terrace total area (approx): 6.87 sq m (74 sq. ft)