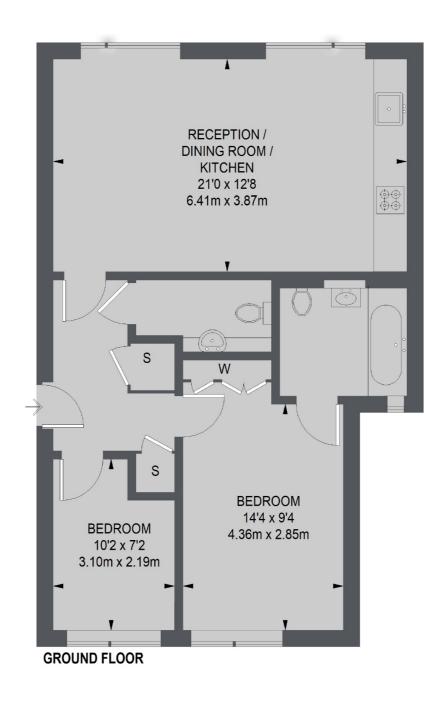

## Oval Road, London, NW1

TOTAL APPROX. FLOOR AREA 670 SQ. FT. (62.24 SQ. M.)

Kentish Town & Camden

274 Kentish Town Road

London

Lettings

NW5 2AA

020 7483 6391