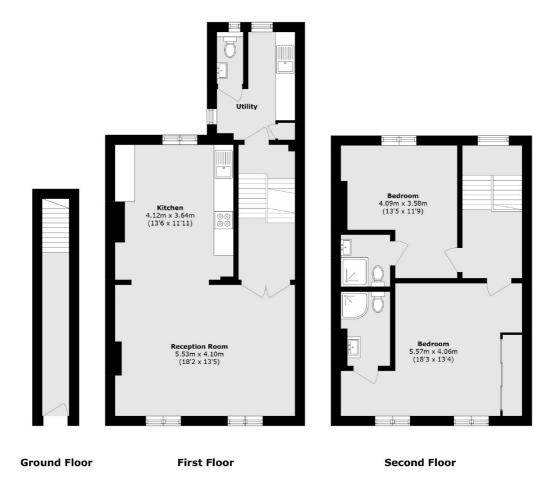

## Dartmouth Park Hill, NW5

£3,300 Per week

A stylish, modern two bedroom maisonette with two ensuite bathrooms, utility room, a spacious open plan kitchen/reception and plenty of built in storage space.

## Dartmouth Park Hill, London, NW5

Total area (approx.): 106.4 sq. m (1145.2 sq. ft)

Kentish Town & Camden

274 Kentish Town Road

London

NW52AA

Lettings

020 7483 6391