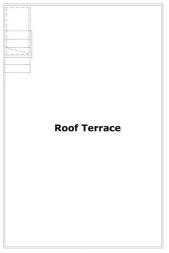

## Leighton Road, London, NW5

**Roof Terrace** 

Bedroom 3.30m x 3.00m (10'10 x 9'10) Bedroom 4.65m x 3.77m (15'3 x 12'4)

**Second Floor** 

**Ground Floor** 

Kentish Town & Camden

274 Kentish Town Road

London

Sales

NW5 2AA

020 7483 6390

First Floor

Total area (approx.): 83.6 sq. m (899.8 sq. ft) Roof Terrace : 33.3 sq. m (358.4 sq. ft)