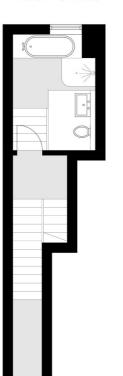

## Leighton Road, London, NW5

**Roof Terrace** 

Bedroom 3.30m x 3.00m (10'10 x 9'10) Bedroom 4.65m x 3.77m (15'3 x 12'4)

**Second Floor** 

**Ground Floor** 

Kentish Town & Camden

274 Kentish Town Road

London

Sales

NW5 2AA

020 7483 6390

First Floor

Total area (approx.): 83.6 sq. m (899.8 sq. ft) Roof Terrace : 33.3 sq. m (358.4 sq. ft)