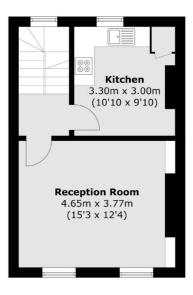

## Leighton Road, London, NW5

**Roof Terrace** 

Bedroom 3.30m x 3.00m (10'10 x 9'10) Bedroom 4.65m x 3.77m (15'3 x 12'4)

**Second Floor** 

**Ground Floor** 

Kentish Town & Camden

274 Kentish Town Road

London

Sales

NW5 2AA

020 7483 6390

First Floor

Total area (approx.): 83.6 sq. m (899.8 sq. ft) Roof Terrace : 33.3 sq. m (358.4 sq. ft)