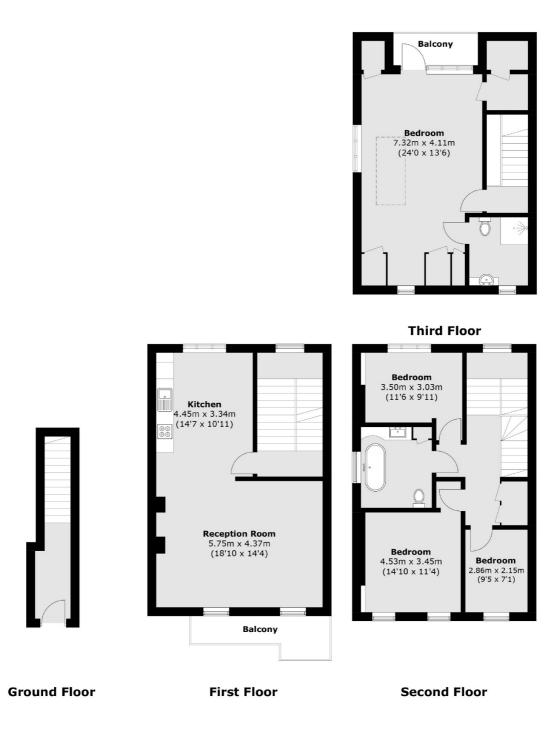

### Leighton Crescent, London, NW5

Total area (approx.): 153.6 sq. m (1653.2 sq. ft) Balcony: 8.7 sq. m (93.6 sq. ft)

Kentish Town & Camden 274 Kentish Town Road London NW5 2AA Sales 020 7483 6390 Energy Rating: . We aim to make our particulars both accurate and reliable. However they are not guaranteed; nor do they form part of an offer or contract. If you require clarification on any points then please contact us, especially if you're traveling some distance to view. Please note that appliances and heating systems have not been tested and therefore no warranties can be given as to their good working order.