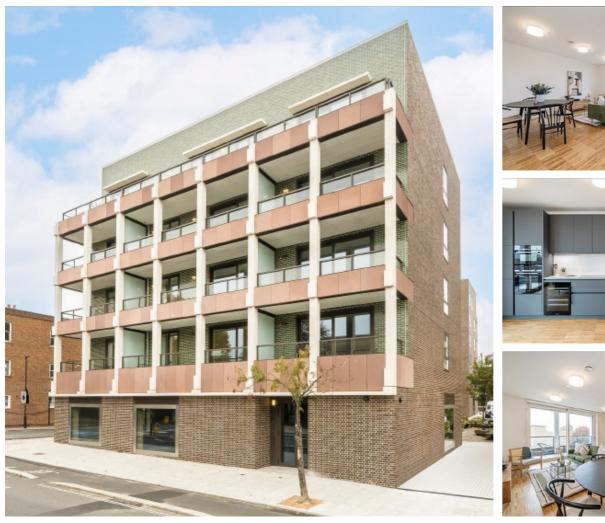

## Georgiana Street, NW1 £4,200 Per week

An impressive newly built two double bedroom property with a large balcony in this brand new development close to Kings Cross and Camden. The property offers two spacious bedrooms, two bathrooms, sizable entertaining space, separate fully equipped kitchen and floor to ceiling windows in each room.

Situated on Georgiana Street, this exceptional development is just moments from the iconic King's Cross, renowned for its award-winning restaurants, the luxury retail destination of Coal Drops Yard, and a diverse array of cultural experiences. Its also to close proximity to the famous and lively area of Camden, including the bustling Camden Market and tranquil Regents Park.

#### **Features**

**Brand New Bike Storage Big Balcony** Spacious Rooms Ample Storage **Great Location Modern Appliances Oak Flooring** 