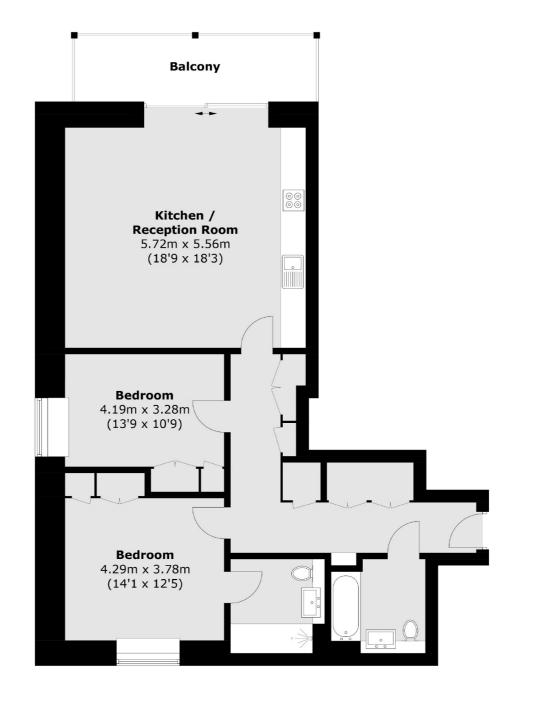

### Georgiana Street, London, NW1

Total area (approx.): 86.8 sq. m (934.3 sq. ft) Balcony area: 9.1 sq. m (97.9 sq. ft)

Kentish Town & Camden 274 Kentish Town Road London NW5 2AA Lettings 020 7483 6391 Energy Rating: A. We aim to make our particulars both accurate and reliable. However they are not guaranteed; nor do they form part of an offer or contract. If you require clarification on any points then please contact us, especially if you're traveling some distance to view. Please note that appliances and heating systems have not been tested and therefore no warranties can be given as to their good working order.