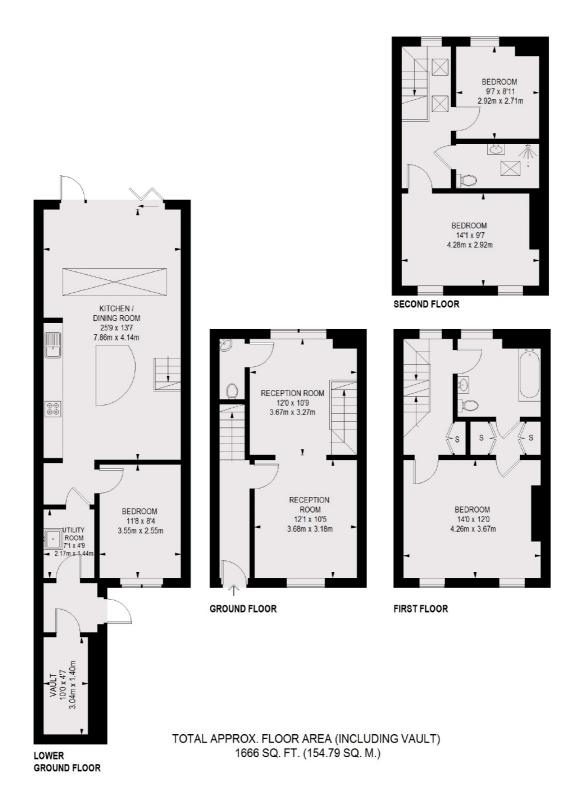

## Mornington Crescent, NW1

A stunning recently refurbished four bedroom Georgian townhouse arranged over four floors, complete with a beautiful open plan kitchen/living room with bi-fold doors that lead onto a secluded decked garden.

This wonderful townhouse offers bright contemporary styling and boasts a separate living room, a spacious modern kitchen and ample storage throughout. Though modernised, the property retains many of its period features along with generous room sizes and wooden floors.

## **Features**

Open Plan Kitchen Four Double Bedrooms Two and half Bathrooms Bi-Folding Doors Amazing Location Great Transport Links