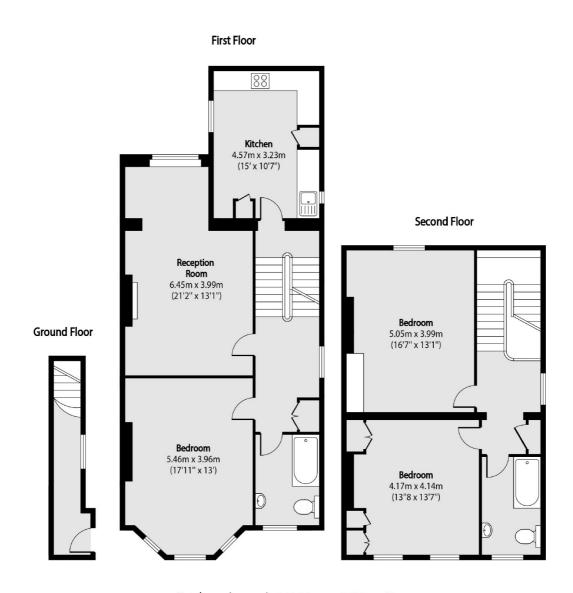

## Penn Road, N7

£807 Per week

A spacious three / four double bedroom property with a secluded garden close to the Piccadilly Line perfect for professional sharers and families alike. The property boasts large bedrooms, sizeable kitchen diner and two family bathrooms.

## Penn Road, London, N7

Total area (approx): 141.21 sq m (1520 sq. ft)

Kentish Town & Camden

274 Kentish Town Road

London

Lettings

NW5 2AA

020 7483 6391