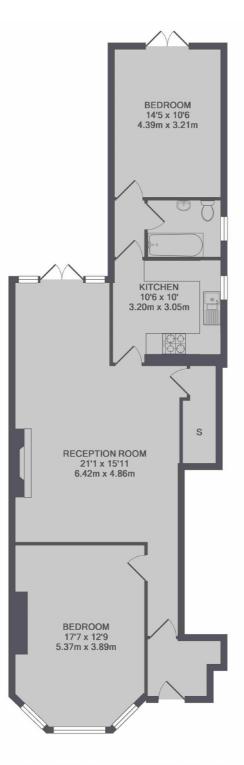

### Penn Road, London, N7

TOTAL APPROX. FLOOR AREA 978 SQ.FT. (90.8 SQ.M.)

Kentish Town & Camden 274 Kentish Town Road London NW5 2AA Lettings 020 7483 6391 Energy Rating: E. We aim to make our particulars both accurate and reliable. However they are not guaranteed; nor do they form part of an offer or contract. If you require clarification on any points then please contact us, especially if you're traveling some distance to view. Please note that appliances and heating systems have not been tested and therefore no warranties can be given as to their good working order.