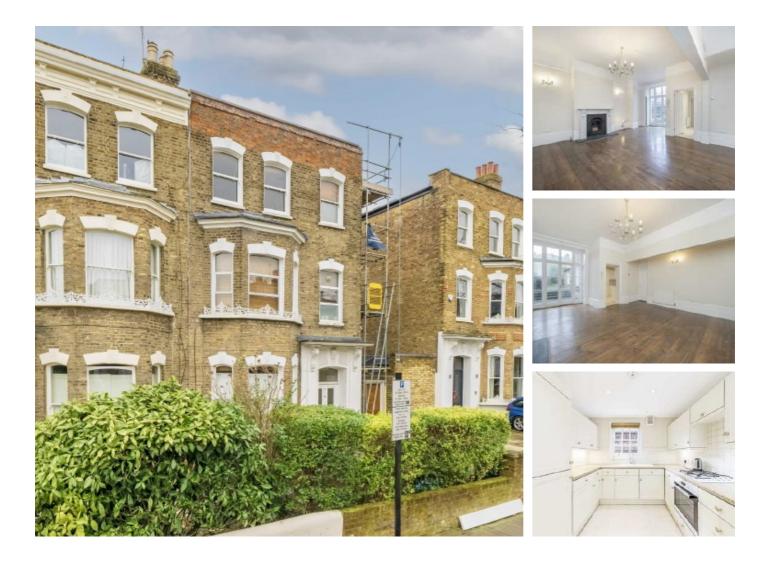

## Penn Road, N7 £623 Per week

A bright and spacious two double bedroom conversion apartment with high ceilings, period features, two terraces and a secluded garden. The property also benefits from wooden floors and its own private entrance.

Penn Road is a one way tree-lined street within the Hillmarton conservation area with quick access to Caledonian Road and Holloway Road stations and a good range of shops such as Waitrose.

#### Features

Tree Lined Street Period Features Two Double Bedrooms Two Terraces Private Garden Large Lounge