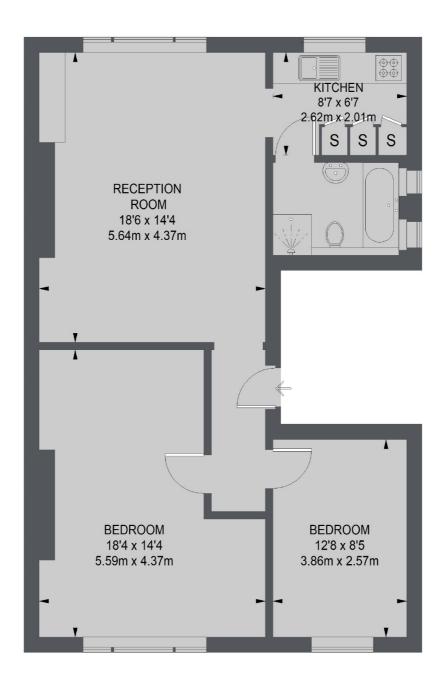

## Hilldrop Road, N7

£634 Per week

A bright and spacious two double room conversion apartment on the first floor of an impressive Victorian property with high ceilings and sash windows.

Hilldrop Road is a tree-lined street between Tufnell Park and Camden, with access to Caledonian Road and Tufnell Park stations.

TOTAL APPROX. FLOOR AREA 770 SQ. FT. (71.49 SQ. M.)