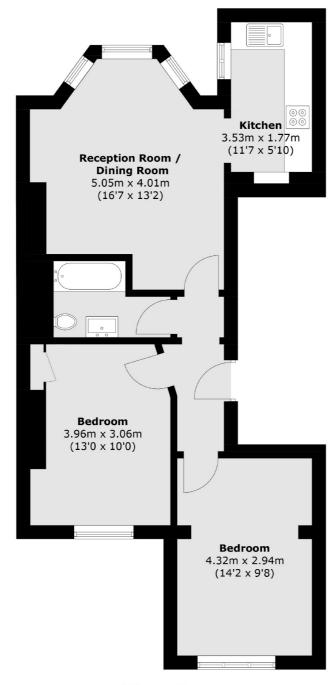

## Lady Margaret Road, London, NW5

**First Floor** 

Total area (approx.): 58.7 sq. m (631.8 sq. ft)

Kentish Town & Camden

274 Kentish Town Road

London

Sales

NW52AA