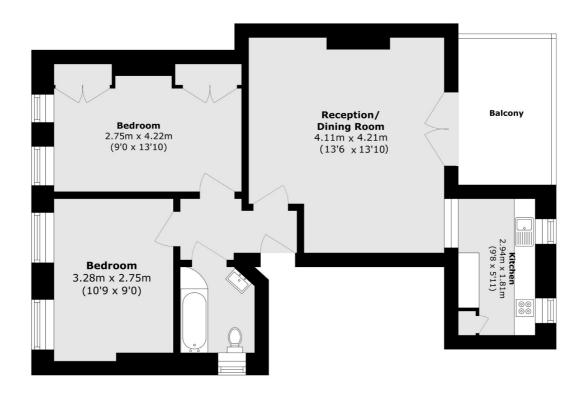

## Tufnell Park Road, London, N7

Total area (approx.): 53.2 sq. m (572.6 sq. ft) Balcony area (approx.): 6.3 sq. m (67.8 sq. ft)

Kentish Town & Camden

274 Kentish Town Road

London

Lettings

NW5 2AA

020 7483 6391