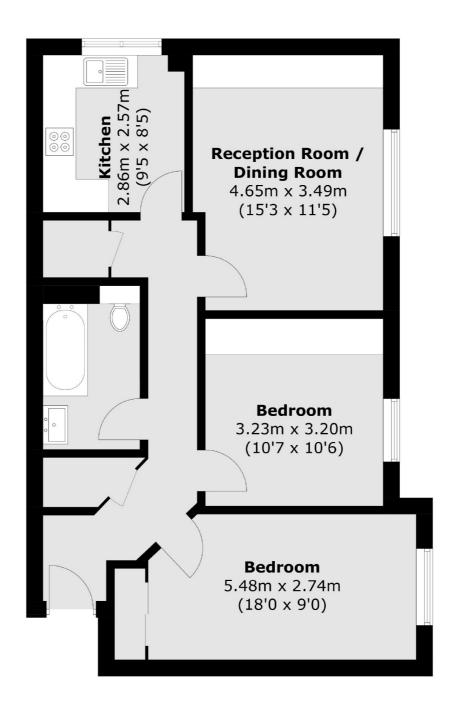

## Collard Place, London, NW1

Total area (approx.): 68.4 sq. m (736.2 sq. ft)

Kentish Town & Camden

274 Kentish Town Road

London

Sales

NW5 2AA

020 7483 6390