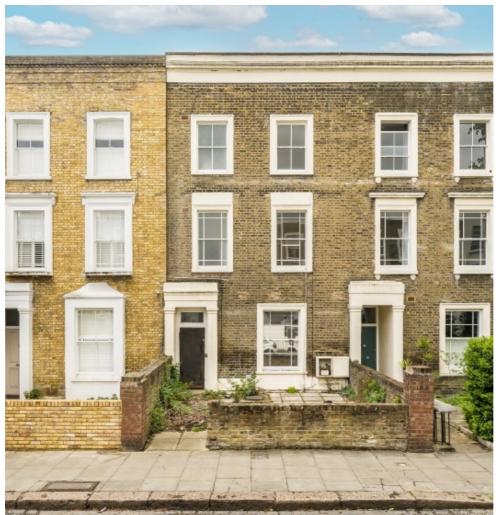

## Grafton Road, NW5 £1,650,000

A five bedroom house in need of refurbishment. Planning permission has been applied for the erection of a single-storey rear extension on the ground floor to create an outstanding family home, to increase the size of the property to approximately 2,050 sq ft. There is also a separate permission for the erection of a new stand-alone garden studio/office. Plans can be provided on request.

Grafton Road is a short walk from the Parliament Hill entrance to Hampstead Heath with easy access to the open air lido and amazing views over London. Gospel Oak overground station is the closest station, with Kentish Town underground also close by.

#### **Features**

Five Bedrooms
Freehold
Chain Free
Large Private Garden
Permission For An Outhouse
In Need Of Refurbishment