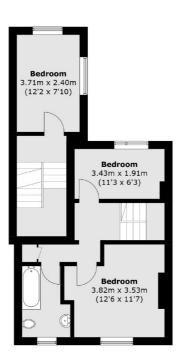

### **First Floor**

Total area (approx.): 149.4 sq. m (1,608.1 sq. ft) Terrace: 10.1 sq. m (108.7 sq. ft)

020 7483 6390

Kentish Town & Camden