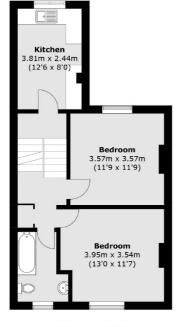

A five bedroom house in need of refurbishment. Planning permission has been applied for the erection of a single-storey rear extension on the ground floor to create an outstanding family home, to increase the size of the property to approximately 2,050 sq ft. There is also a separate permission for the erection of a new stand-alone garden studio/office. Plans can be provided on request.

Grafton Road is a short walk from the Parliament Hill entrance to Hampstead Heath with easy access to the open air lido and amazing views over London. Gospel Oak overground station is the closest station, with Kentish Town underground also close by.

#### **Features**

Five Bedrooms
Freehold
Chain Free
Large Private Garden
Permission For An Outhouse
In Need Of Refurbishment

### Grafton Road, London, NW5





**Second Floor** 





### **Ground Floor**

### **First Floor**

Total area (approx.): 149.4 sq. m (1,608.1 sq. ft) Terrace: 10.1 sq. m (108.7 sq. ft)







020 7483 6390

Kentish Town & Camden