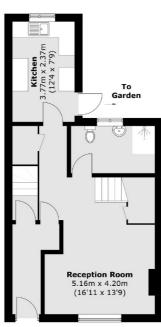

need of refurbishment. Planning permission has been applied for the erection of a single-storey rear extension on the ground floor to create an outstanding family home, to increase the size of the property to approximately 2,050 sq ft. There is also a separate permission for the erection of a new stand-alone garden studio/office. Plans can be provided on request.

Grafton Road is a short walk from the Parliament Hill entrance to Hampstead Heath with easy access to the open air lido and amazing views over London. Gospel Oak overground station is the closest station, with Kentish Town underground also close by.

#### **Features**

Five Bedrooms
Freehold
Chain Free
Large Private Garden
Permission For An Outhouse
In Need Of Refurbishment

### Grafton Road, London, NW5





**Second Floor** 





### **Ground Floor**

### **First Floor**

Total area (approx.): 149.4 sq. m (1,608.1 sq. ft) Terrace: 10.1 sq. m (108.7 sq. ft)







020 7483 6390

Kentish Town & Camden