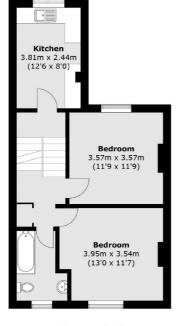

0

A five bedroom house in need of refurbishment. Planning permission has been applied for the erection of a single-storey rear extension on the ground floor to create an outstanding family home, to increase the size of the property to approximately 2,050 sq ft. There is also a separate permission for the erection of a new stand-alone garden studio/office. Plans can be provided on request.

Grafton Road is a short walk from the Parliament Hill entrance to Hampstead Heath with easy access to the open air lido and amazing views over London. Gospel Oak overground station is the closest station, with Kentish Town underground also close by.

## **Features**

Five Bedrooms
Freehold
Chain Free
Large Private Garden
Permission For An Outhouse
In Need Of Refurbishment

## Grafton Road, London, NW5





**Second Floor** 





### **Ground Floor**

Kentish Town & Camden

274 Kentish Town Road

London

Sales

NW5 2AA

020 7483 6390

#### First Floor

Total area (approx.): 149.4 sq. m (1,608.1 sq. ft) Terrace : 10.1 sq. m (108.7 sq. ft)