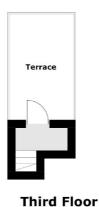

#### First Floor

Total area (approx.): 149.4 sq. m (1,608.1 sq. ft) Terrace : 10.1 sq. m (108.7 sq. ft)