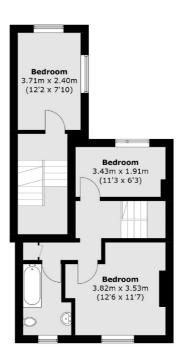

n need of refurbishment. Planning permission has been applied for the erection of a single-storey rear extension on the ground floor to create an outstanding family home, to increase the size of the property to approximately 2,050 sq ft. There is also a separate permission for the erection of a new stand-alone garden studio/office. Plans can be provided on request.

Grafton Road is a short walk from the Parliament Hill entrance to Hampstead Heath with easy access to the open air lido and amazing views over London. Gospel Oak overground station is the closest station, with Kentish Town underground also close by.

## **Features**

Five Bedrooms
Freehold
Chain Free
Large Private Garden
Permission For An Outhouse
In Need Of Refurbishment

## Grafton Road, London, NW5





**Second Floor** 





### **Ground Floor**

Kentish Town & Camden

274 Kentish Town Road

London

Sales

NW5 2AA

020 7483 6390

#### First Floor

Total area (approx.): 149.4 sq. m (1,608.1 sq. ft) Terrace : 10.1 sq. m (108.7 sq. ft)