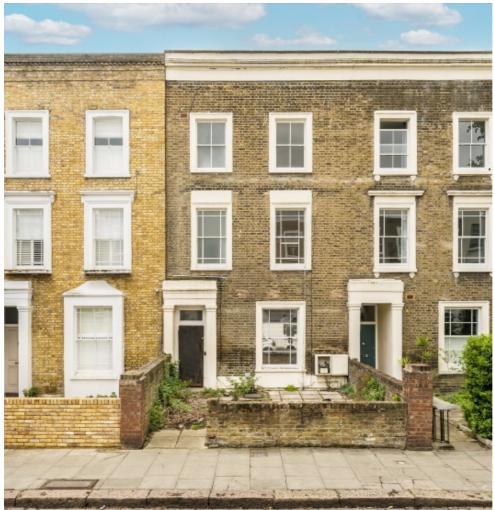

# Grafton Road, NW5 £1,700,000

A five bedroom house in need of refurbishment. Planning permission has been applied for the erection of a single-storey rear extension on the ground floor to create an outstanding family home, to increase the size of the property to approximately 2,050 sq ft. There is also a separate permission for the erection of a new stand-alone garden studio/office. Plans can be provided on request.

Grafton Road is a short walk from the Parliament Hill entrance to Hampstead Heath with easy access to the open air lido and amazing views over London. Gospel Oak overground station is the closest station, with Kentish Town underground also close by.

## **Features**

Five Bedrooms
Freehold
Chain Free
Large Private Garden
Permission For An Outhouse
In Need Of Refurbishment