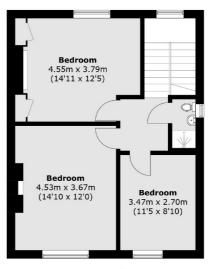

The second floor has three double bedrooms and a bathroom.

The loft has a velux window.

Lawford Road is ideally situated for all the amenities and facilities of both Kentish Town and Camden Town. Camden School for Girls and Kentish Town Primary (both outstanding) are nearby.