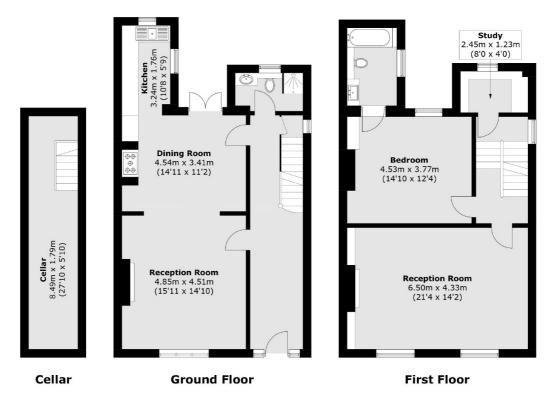

## Lawford Road, NW5

This fine four/five bedroom Victorian semi-detached house located on one of Kentish Town's most desirable tree-lined roads.

With accommodation in excess of 2,174 sq ft offering beautifully proportioned rooms, combining excellent entertaining space with family living. The ground floor boasts a large reception room plus separate dining area and fully fitted kitchen with doors leading to a stunning garden.

The first floor offers a spacious full width reception room / fifth bedroom with high ceilings and lots of natural light. The principal bedroom has a en-suite bathroom and views overlooking the garden.

## Lawford Road, London, NW5

**Second Floor** 

Total area (approx.): 202.0 sq. m (2,174.2 sq. ft) (Including Cellar )

Kentish Town & Camden

274 Kentish Town Road

London

Sales

NW52AA