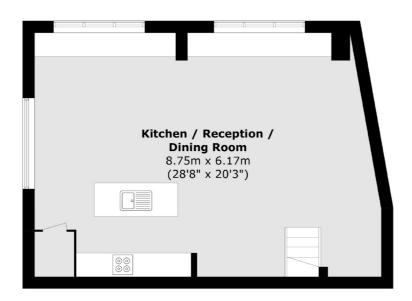

### **Ground Floor**

Total area (approx.): 117.0 sq. m (1259.4 sq. ft)

Kentish Town & Camden

274 Kentish Town Road

London

Sales

NW52AA

020 7483 6390