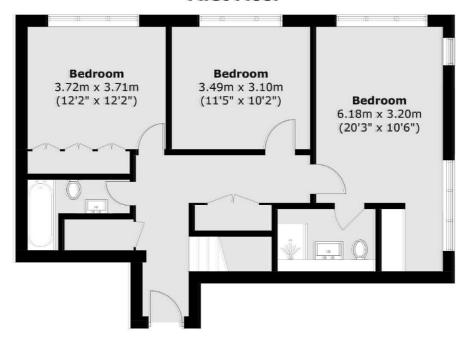

## **Dexters**









# **Ryland Road, NW5** £1,000,000

A superb duplex apartment in the highly sought after Hampstead Gates development. This special three double bedroom apartment features high ceilings, large windows allowing lots of natural light and comes with a secure underground parking space.

Hampstead Gates is a gated development with porter and communal garden in an exceptional location close to the amenities, shops, bars and restaurants of Kentish Town as well as our outstanding schools and within easy reach of Camden Town.

### **Features**

Three Double Bedrooms
Large Open Plan Living/Dining
Concierge Service
Underground Parking
Communal Gardens
Chain Free

## Ryland Road, London, NW5



## **First Floor**



### **Ground Floor**

Total area (approx.): 117.0 sq. m (1259.4 sq. ft)

Kentish Town & Camden

274 Kentish Town Road

London

Sales

NW52AA

020 7483 6390