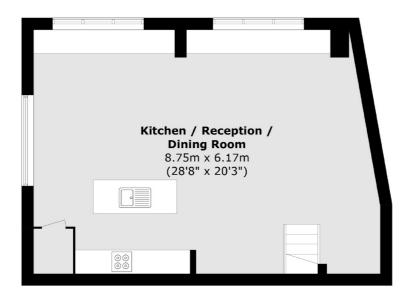

### **Ground Floor**

Total area (approx.): 117.0 sq. m (1259.4 sq. ft)

Kentish Town & Camden

274 Kentish Town Road

London

Sales

NW52AA

020 7483 6390