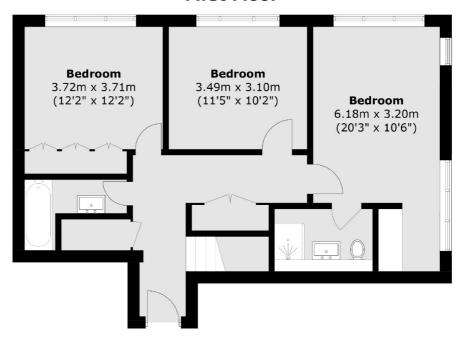

## **First Floor**

### **Ground Floor**

Total area (approx.): 117.0 sq. m (1259.4 sq. ft)

Kentish Town & Camden

274 Kentish Town Road

London

Sales

NW52AA

020 7483 6390