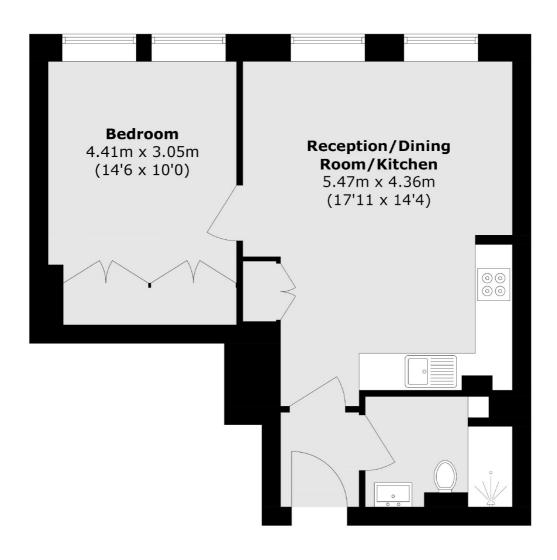

## Highgate Road, NW5

£553 Per week

A stylish one-bedroom apartment set in a modern development with concierge service. The contemporary warehouse conversion features a modern finish throughout, including a open plan marble kitchen/living area, double bedroom and good storage. Residents benefit from bike storage, lift access and a 24 hour concierge service.

## Highgate Road, London, NW5

Total area ((approx.)): 444.9 sq. m ((488.3 sq. fft))

Kentish Town & Camden

274 Kentish Town Road

London

NW52AA

020 7483 6391

Lettings