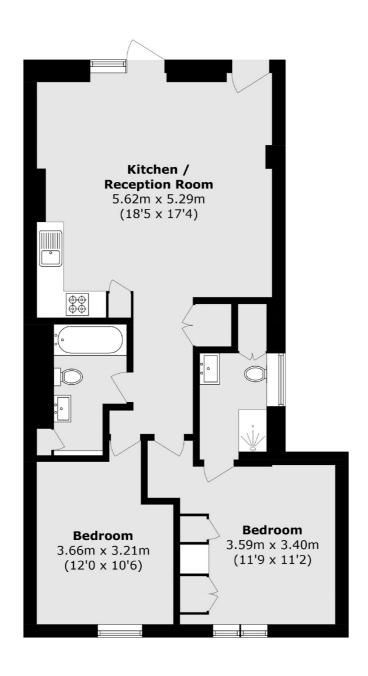

## Queens Crescent, NW5 £750,000

A fantastic two double bedroom, two bathroom garden flat. The apartment has its own private entrance with a modern open plan kitchen / reception room which leads out onto a private patio garden.

## Queens Crescent, London, NW5

Total area (approx.): 70.9 sq. m (763.2 sq. ft)

Kentish Town & Camden

274 Kentish Town Road

London

Sales

NW52AA

020 7483 6390