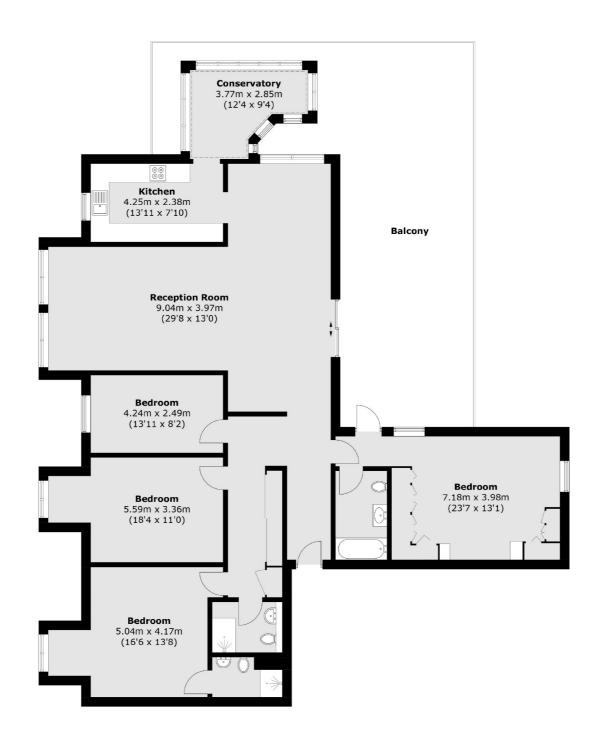

The penthouse includes a main bedroom with an en suite bathroom, three additional double bedrooms, two more bathrooms, a spacious and bright reception room, a fully fitted kitchen and a separate dining room. There are two designated parking spaces, concierge service and a 673 sq.ft private terrace providing stunning views of London's horizon.

## Oakley Square, London, NW1

Total area (approx.): 172.1 sq. m (1,852.5 sq. ft) Balcony area (approx.): 62.6 sq. m (673.8 sq. ft)

Kentish Town & Camden

274 Kentish Town Road

London

Sales

NW52AA

020 7483 6390