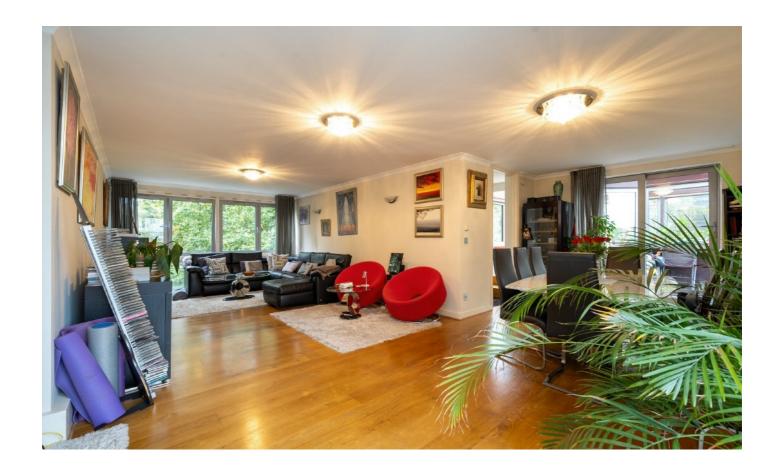

The penthouse includes a main bedroom with an en suite bathroom, three additional double bedrooms, two more bathrooms, a spacious and bright reception room, a fully fitted kitchen and a separate dining room. There are two designated parking spaces, concierge service and a 673 sq.ft private terrace providing stunning views of London's horizon.