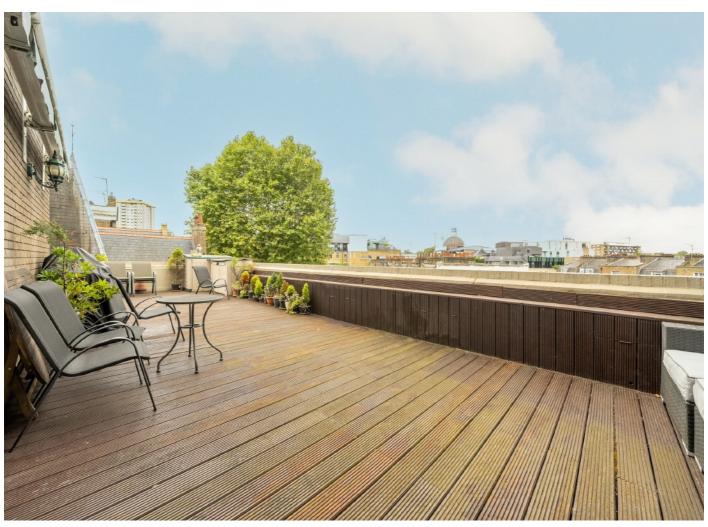

## Oakley Square, NW1

This stunning four bedroom penthouse in the heart of Camden Town with a fantastic large private terrace with direct views over London's horizon. The penthouse comes with two allocated parking spaces and concierge service

The penthouse includes a main bedroom with an en suite bathroom, three additional double bedrooms, two more bathrooms, a spacious and bright reception room, a fully fitted kitchen and a separate dining room. There are two designated parking spaces, concierge service and a 673 sq.ft private terrace providing stunning views of London's horizon.