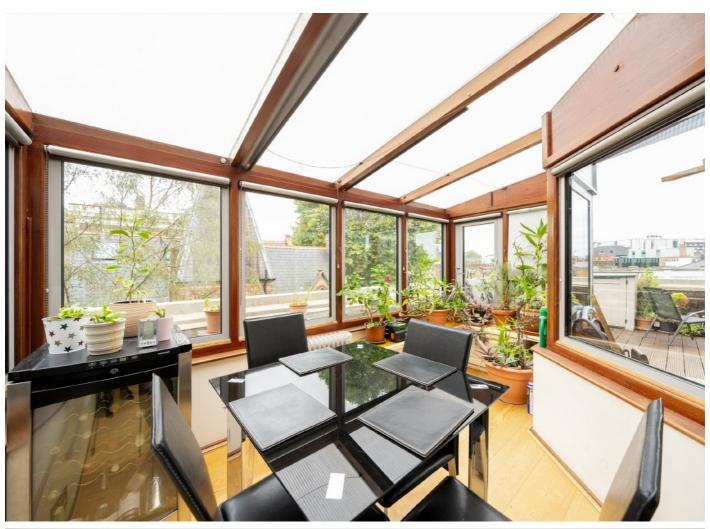

## Oakley Square, NW1

This stunning four bedroom penthouse in the heart of Camden Town with a fantastic large private terrace with direct views over London's horizon. The penthouse comes with two allocated parking spaces and concierge service

The penthouse includes a main bedroom with an en suite bathroom, three additional double bedrooms, two more bathrooms, a spacious and bright reception room, a fully fitted kitchen and a separate dining room. There are two designated parking spaces, concierge service and a 673 sq.ft private terrace providing stunning views of London's horizon.