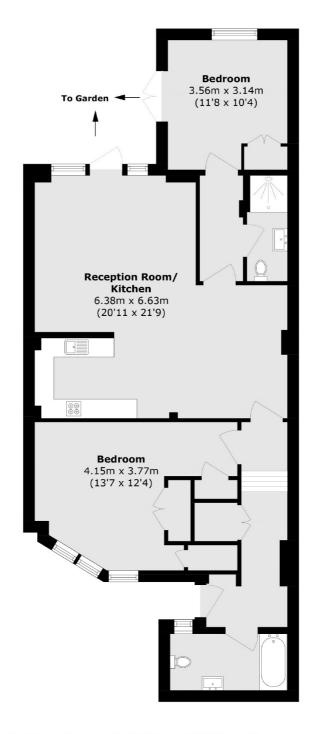

## Lady Margaret Road, NW5 £850,000

On one of the most desirable roads in Kentish Town is this two bedroom garden apartment. Finished to a high standard, the flat has a 20ft open plan kitchen/reception area that leads directly to a private garden.

## **Features**

Two Double Bedrooms
Two Bathrooms
Private Garden
Leasehold
Private Entrance
Great Condition

## Lady Margaret Road, London, NW5

Total area (approx.): 86.8 sq. m (934.3 sq. ft)

Kentish Town & Camden

274 Kentish Town Road

London

Sales

NW52AA

020 7483 6390