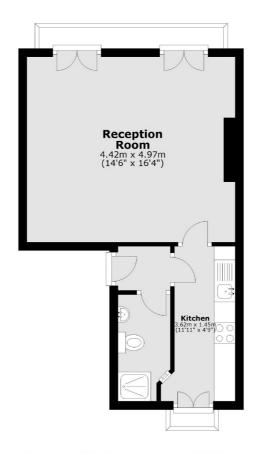

## Fortess Road, London, NW5

Main area: Approx. 32.6 sq. metres (350.7 sq. feet)
Plus balconies, approx. 3.2 sq. metres (34.1 sq. feet)

020 7483 6390