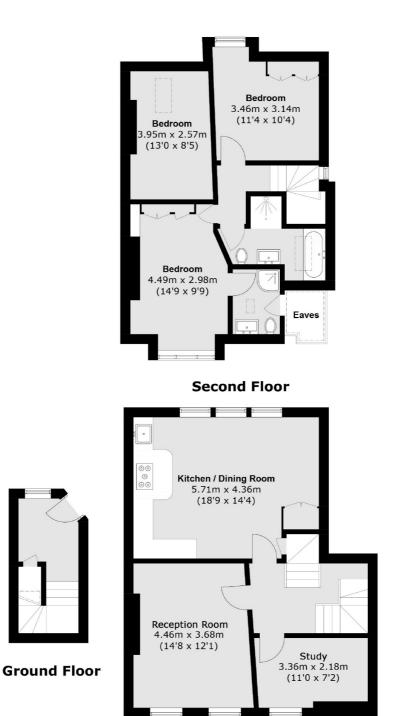

### Oseney Crescent, London, NW5

**First Floor** 

Total area (approx.): 113.2 sq. m (1,218.5 sq. ft)

Kentish Town & Camden 274 Kentish Town Road London NW5 2AA Sales 020 7483 6390 Energy Rating: C. We aim to make our particulars both accurate and reliable. However they are not guaranteed; nor do they form part of an offer or contract. If you require clarification on any points then please contact us, especially if you're traveling some distance to view. Please note that appliances and heating systems have not been tested and therefore no warranties can be given as to their good working order.