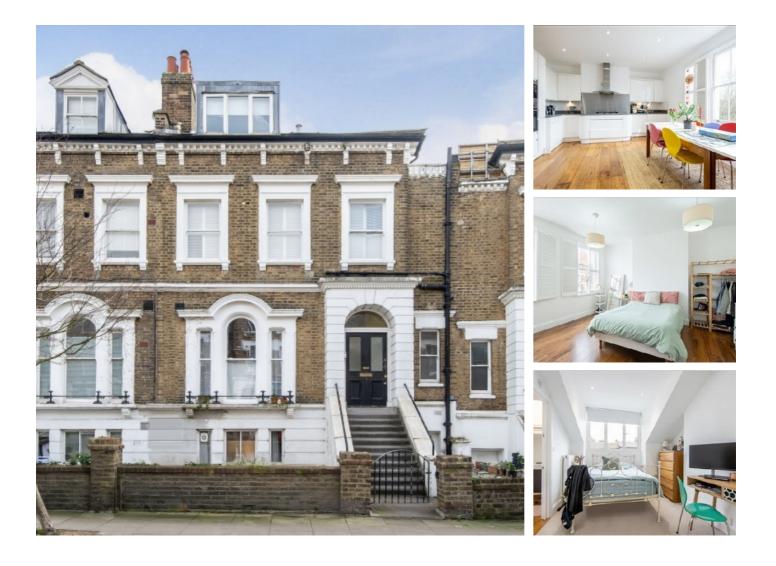

## Oseney Crescent, NW5 £1,100,000

A spacious three/four bedroom property with a separate office spread over two floors in the heart of Kentish Town. The property has a bright modern open plan living area with wooden floors and two bathrooms.

Oseney Crescent is centrally located moments from the heart of Kentish Town and Camden School for Girls is just 0.2 miles away. The green open spaces of Hampstead Heath and Primrose Hill are also just a short walk away, as well as excellent transport links (Kentish Town Underground, Overground and Thameslink).

### Features

Three/Four Bedrooms Separate Office Two Bathrooms Split-Level Chain Free Great Location