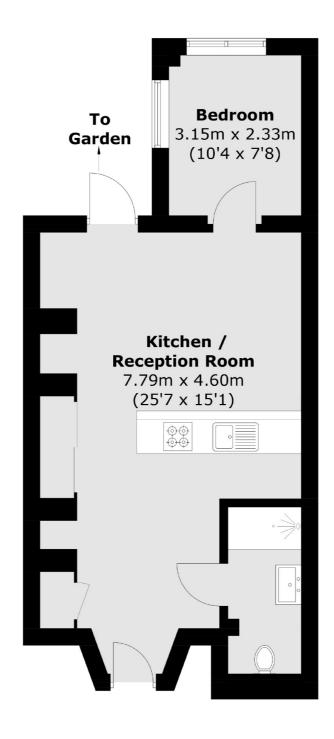

## Leighton Road, London, NW5

Total area (approx.): 41.7 sq. m (448.8 sq. ft)

Kentish Town & Camden

274 Kentish Town Road

London

Sales

NW5 2AA

020 7483 6390