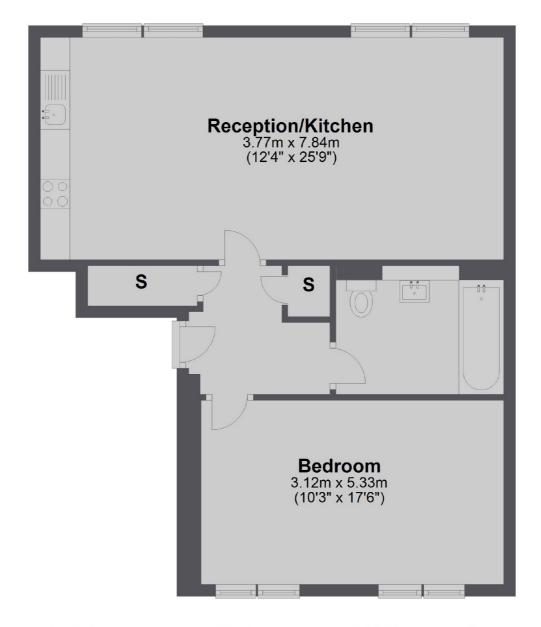

## Oval Road, London, NW1

Total area: approx. 60.0 sq. metres (646.0 sq. feet)

Kentish Town & Camden

274 Kentish Town Road

London

Lettings

NW5 2AA

020 7483 6391