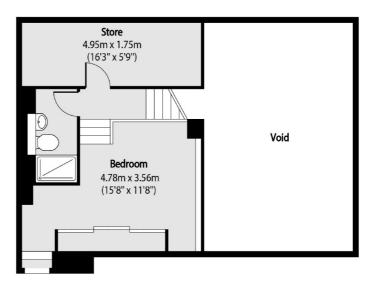

### Prince Of Wales Road, London, NW5

**Third Floor** 

#### **Second Floor**

Total area (approx): 101.64 sq m (1094 sq. ft)

(Excluding Void)

Kentish Town & Camden

274 Kentish Town Road

London

Sales

NW52AA