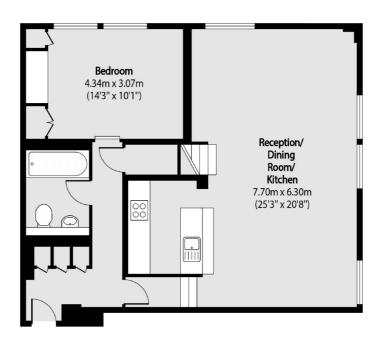

### Prince Of Wales Road, London, NW5

**Third Floor** 

#### **Second Floor**

Total area (approx): 101.64 sq m (1094 sq. ft)

(Excluding Void)

Kentish Town & Camden

274 Kentish Town Road

London

Sales

NW52AA