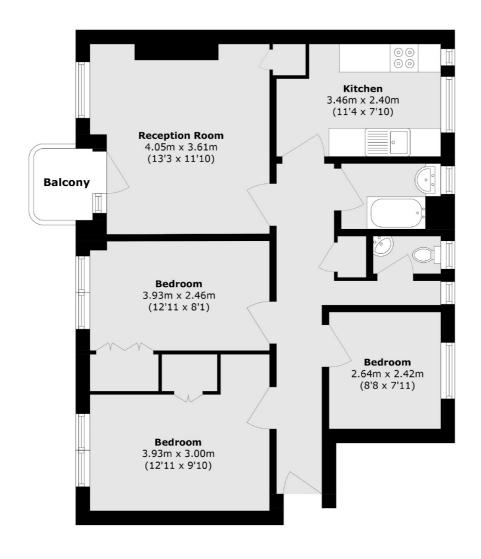

## Maitland Park Villas, NW3 £475,000

This spacious and well-proportioned apartment has three bedrooms, a bright reception room with a sunny balcony and a separate kitchen.

The leafy Maitland Park conservation area is a sought after residential area between Belsize Park and Chalk Farm and is only 0.5 miles away from both Northern line stations. Hampstead Station is also easily accessible, including the variety of shops, restaurants and cafes surrounding the area.

## Maitland Park Villas, London, NW3

Total area (approx.): 69.0 sq. m (742.7 sq. ft) Balcony area (approx.): 2.0 sq. m (21.5 sq. ft)

Kentish Town & Camden

274 Kentish Town Road

London

Sales

NW52AA

020 7483 6390