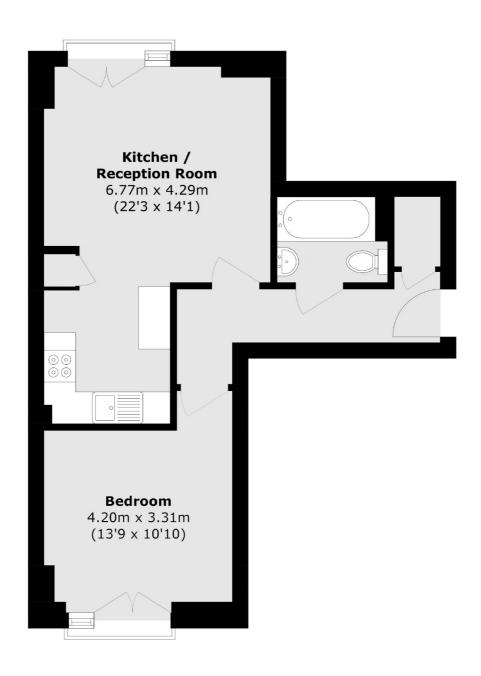

## St. Pancras Way, NW1 £445,000

This one double bedroom apartment is set on the fifth floor of this purpose built block with lift access. The property has an open plan kitchen / reception room and canal views.

## St. Pancras Way, London, NW1

Total area (approx.): 49.6 sq. m (533.8 sq. ft)

Kentish Town & Camden

274 Kentish Town Road

London

Sales

NW52AA

020 7483 6390