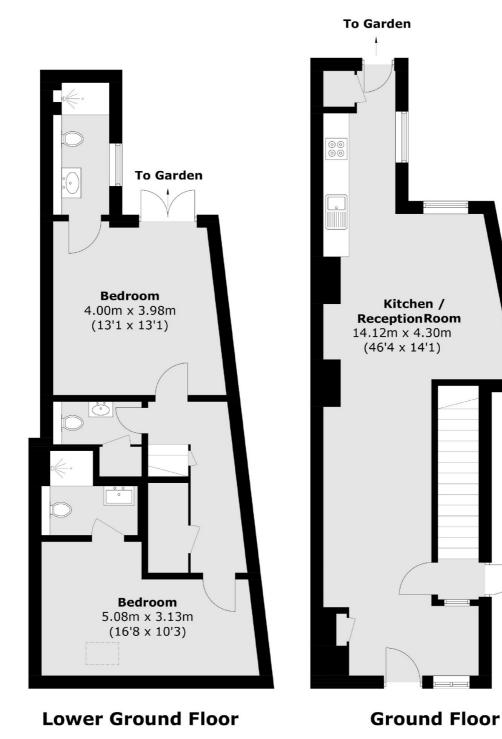

## York Way, N7 £750,000

At approximately 1,040 sq.ft is this fantastic split level, two double bedroom garden maisonette that has been recently refurbished throughout. The flat has direct access to a private garden as well as having its own private entrance.

## York Way, London, N7

Total area (approx.): 96.7 sq. m (1,040.8 sq. ft)

Energy Rating: D. We aim to make our particulars both accurate and reliable. However they are not guaranteed; nor do they form part of an offer or contract. If you require clarification on any points then please contact us, especially if you're traveling some distance to view. Please note that appliances and heating systems have not been tested and therefore no warranties can be given as to their good working order.