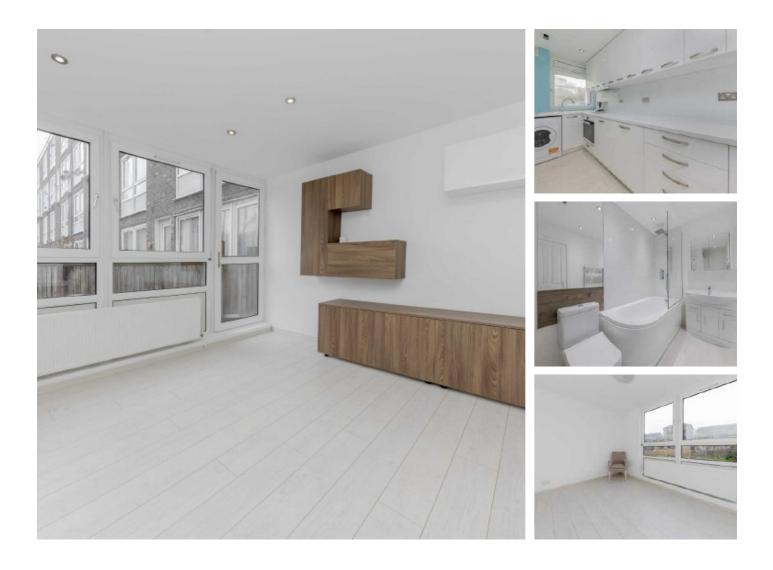

## Kiln Place, NW5 £576 Per week

Two sharers or families only due to HMO license. A newly renovated three bedroom split level maisonette with private rear garden and balcony in the heart of Gospel Oak The property boasts bright and spacious accommodation including a large living room, modern kitchen, two double bedrooms, one single bedroom plus a modern family bathroom.

Kiln Place is just moments away from Hampstead heath and within easy reach of the London Overground and the Northern Line. The popular shops, pubs and restaurants of lower Hampstead are also close by.

#### Features

Great Location Modern Appliances Three Bedrooms Newly Refurbished Secluded Garden Good Storage