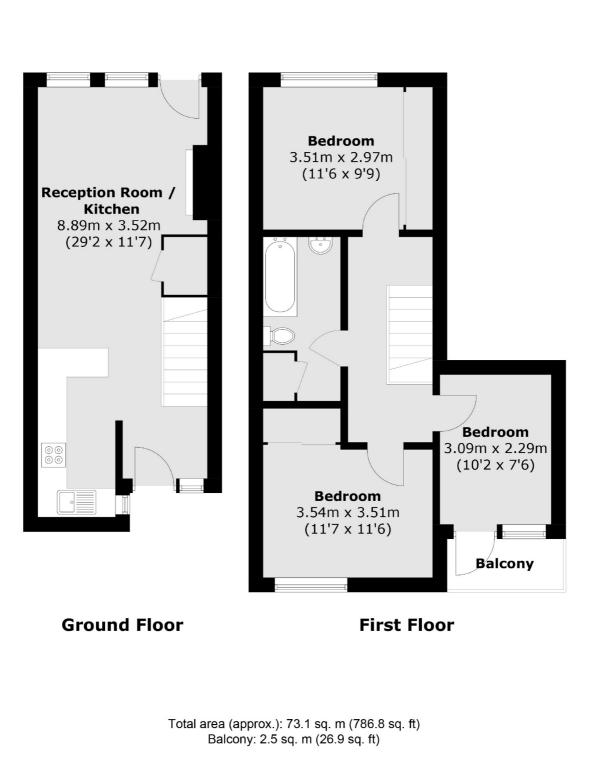

## Kiln Place, NW5 £576 Per week

Two sharers or families only due to HMO license. A newly renovated three bedroom split level maisonette with private rear garden and balcony in the heart of Gospel Oak The property boasts bright and spacious accommodation including a large living room, modern kitchen, two double bedrooms, one single bedroom plus a modern family bathroom.

#### Features

Great Location Modern Appliances Three Bedrooms Newly Refurbished Secluded Garden Good Storage