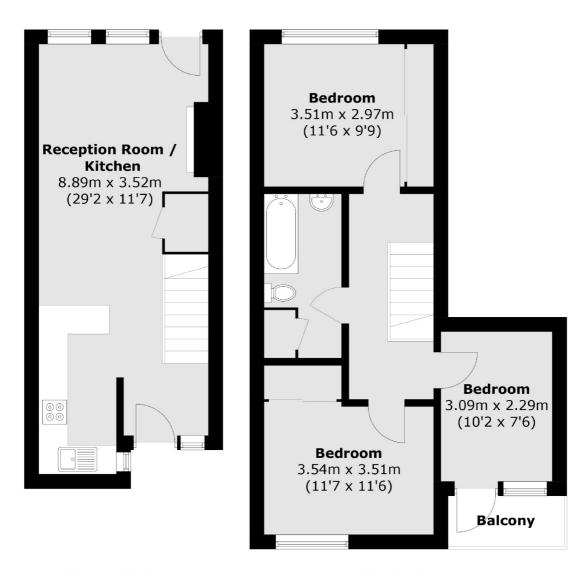

## Kiln Place, NW5

£610 Per week

Two sharers or families only due to HMO license. A newly renovated three bedroom split level maisonette with private rear garden and balcony in the heart of Gospel Oak The property boasts bright and spacious accommodation including a large living room, modern kitchen, two double bedrooms, one single bedroom plus a modern family bathroom.

## Kiln Place, London, NW5

**Ground Floor** 

**First Floor** 

Total area (approx.): 73.1 sq. m (786.8 sq. ft) Balcony: 2.5 sq. m (26.9 sq. ft)

Energy Rating: C. We aim to make our particulars both accurate and reliable. However they are not guaranteed; nor do they form part of an offer or contract. If you require clarification on any points then please contact us, especially if you're traveling some distance to view. Please note that appliances and heating systems have not been tested and therefore no warranties can be given as to their good working order.