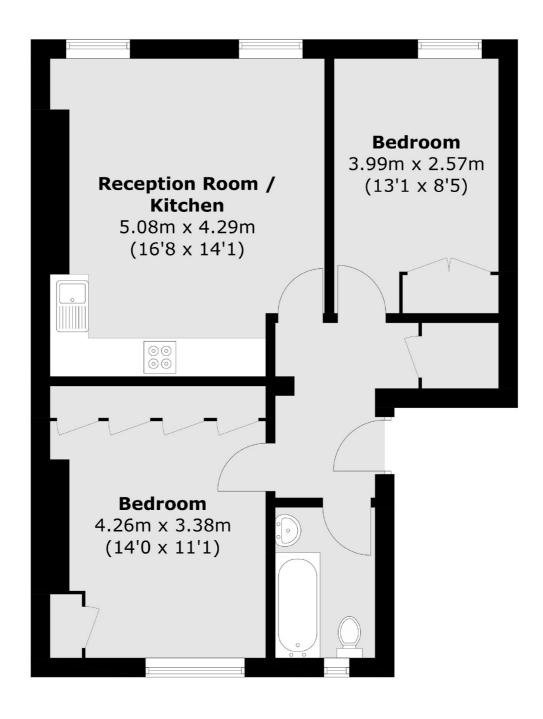

## Wolsey Mews, NW5 £500,000

A two double bedroom period apartment at approximately 622 sq.ft in the heart of Kentish Town. The apartment has an open plan kitchen / living room with high ceilings and sash windows allowing lots of natural light.

## Wolsey Mews, London, NW5

Total area (approx.): 57.8 sq. m (622.1 sq. ft)

Kentish Town & Camden

274 Kentish Town Road

London

Sales

NW52AA

020 7483 6390