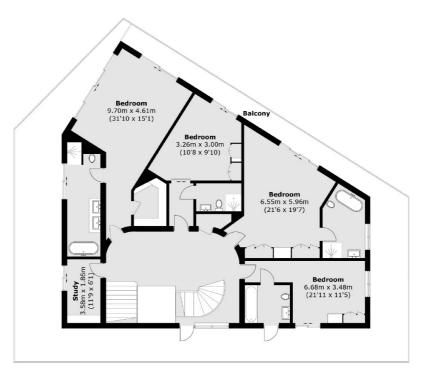

## Holmes Road, London, NW5

Sixth Floor

**Fourth Floor** 

Fifth Floor

Kentish Town & Camden

274 Kentish Town Road

London

NW52AA

020 7483 6391

Lettings

Total area (approx.): 302.8 sq. m (3,259.2 sq. ft) Balcony area: 207.8 sq. m (2,236.7 sq. ft)