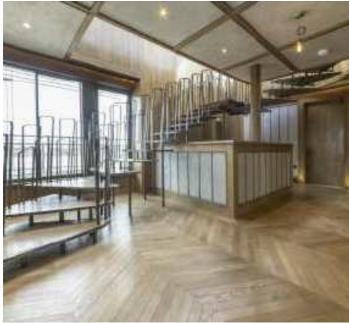

The unique property boasts an abundance of natural light with meticulous refurbishment throughout including parquet flooring, a cast iron feature staircase and quality fixtures and fittings.

On the top floor is a large stylish high-specification kitchen with a generous open plan living area and access to one of two large wrap around balconies, perfect for entertaining. A bespoke iron staircase leads down to a spacious hall plus four spacious bedrooms all ensuite bathrooms plus access to the second balcony.