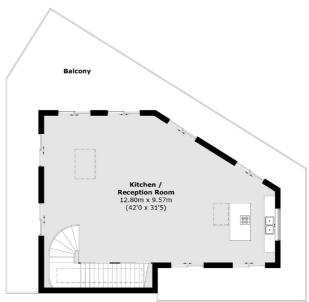

## Holmes Road, London, NW5

Sixth Floor

**Fourth Floor** 

Fifth Floor

Kentish Town & Camden

274 Kentish Town Road

London

NW52AA

020 7483 6391

Lettings

Total area (approx.): 302.8 sq. m (3,259.2 sq. ft) Balcony area: 207.8 sq. m (2,236.7 sq. ft)