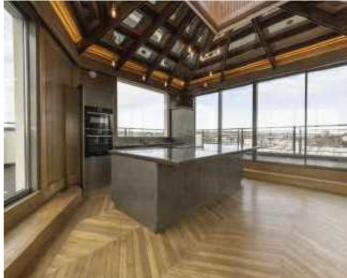

The unique property boasts an abundance of natural light with meticulous refurbishment throughout including parquet flooring, a cast iron feature staircase and quality fixtures and fittings.

On the top floor is a large stylish high-specification kitchen with a generous open plan living area and access to one of two large wrap around balconies, perfect for entertaining. A bespoke iron staircase leads down to a spacious hall plus four spacious bedrooms all ensuite bathrooms plus access to the second balcony.