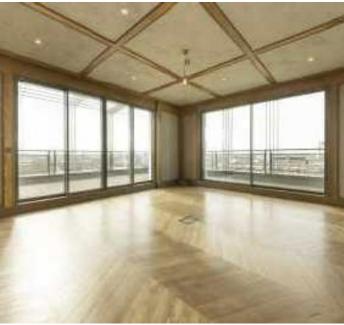

The unique property boasts an abundance of natural light with meticulous refurbishment throughout including parquet flooring, a cast iron feature staircase and quality fixtures and fittings.

On the top floor is a large stylish high-specification kitchen with a generous open plan living area and access to one of two large wrap around balconies, perfect for entertaining. A bespoke iron staircase leads down to a spacious hall plus four spacious bedrooms all ensuite bathrooms plus access to the second balcony.