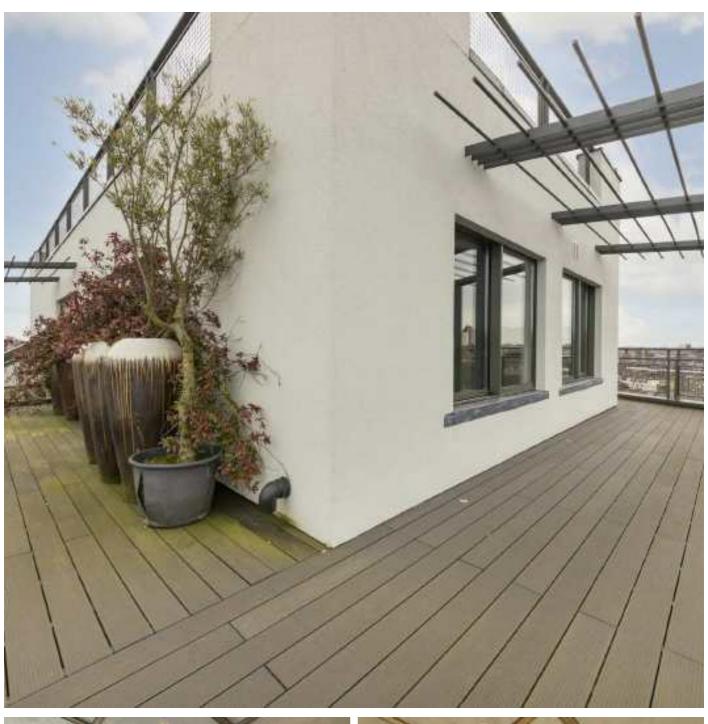

The unique property boasts an abundance of natural light with meticulous refurbishment throughout including parquet flooring, a cast iron feature staircase and quality fixtures and fittings.

On the top floor is a large stylish high-specification kitchen with a generous open plan living area and access to one of two large wrap around balconies, perfect for entertaining. A bespoke iron staircase leads down to a spacious hall plus four spacious bedrooms all ensuite bathrooms plus access to the second balcony.

## **Features**

Penthouse Four Bedrooms Concierge Large Balcony 3,000+ Sq Ft Modern Design