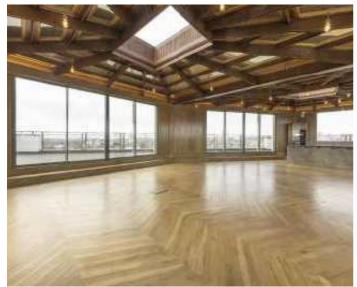

The unique property boasts an abundance of natural light with meticulous refurbishment throughout including parquet flooring, a cast iron feature staircase and quality fixtures and fittings.

On the top floor is a large stylish high-specification kitchen with a generous open plan living area and access to one of two large wrap around balconies, perfect for entertaining. A bespoke iron staircase leads down to a spacious hall plus four spacious bedrooms all ensuite bathrooms plus access to the second balcony.