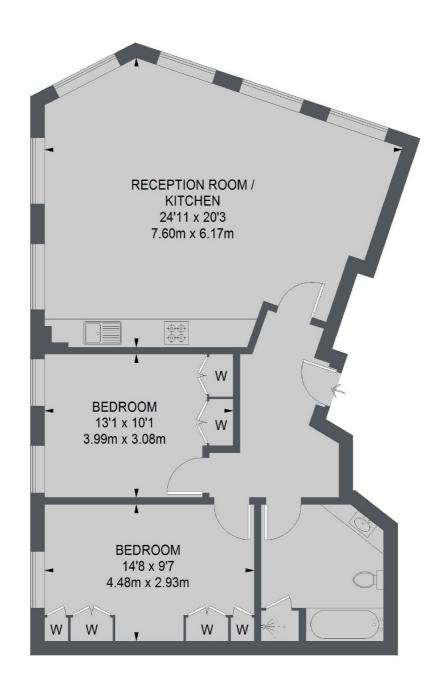

#### Malden Road, London, NW5

TOTAL APPROX. FLOOR AREA 836 SQ. FT. (77.63 SQ. M.)

Kentish Town & Camden

274 Kentish Town Road

London

Lettings

NW52AA

020 7483 6391