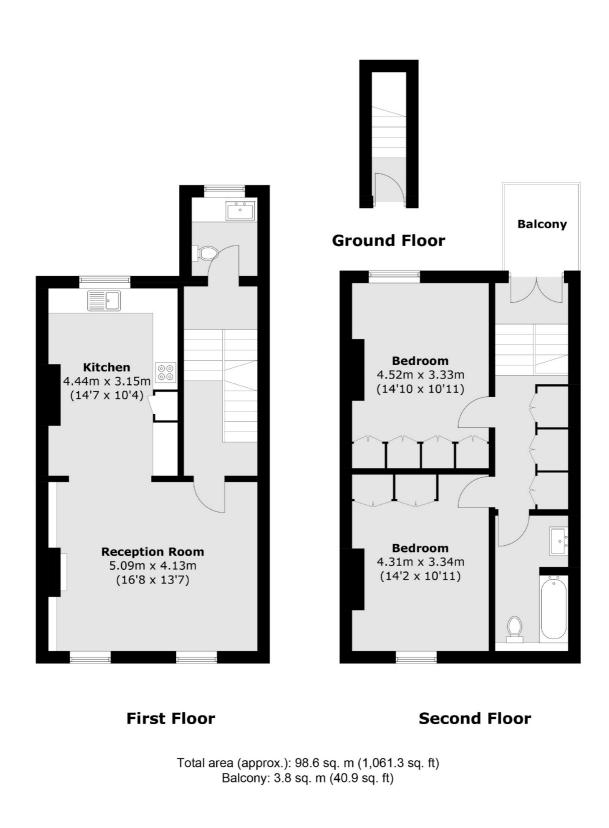

## Gaisford Street, NW5 £950,000

A stunning two double bedroom split level apartment with wood floors and impressive high-ceilings throughout. The flat has a modern, open plan kitchen/living room and access to a private terrace.

## Features

Two Double Bedrooms Leasehold Split-Level Great Condition Private Terrace Two Bathrooms