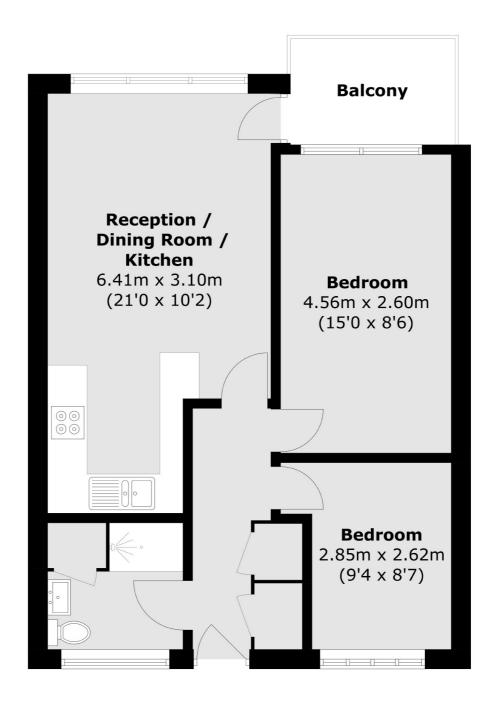

## Queens Crescent, London, NW5

Total area (approx.): 49.9 sq. m (537.1 sq. ft) Balcony: 4.1 sq. m (44.1 sq. ft)

Kentish Town & Camden

274 Kentish Town Road

London

Sales

NW5 2AA

020 7483 6390