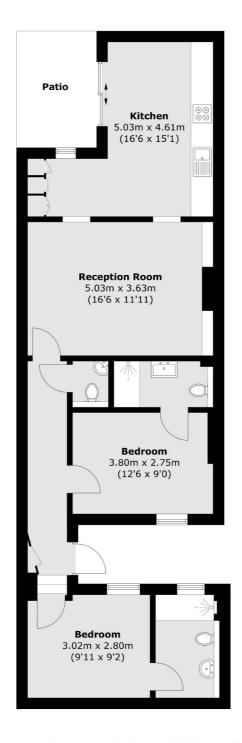

## Albert Street, NW1 £750,000

This beautifully presented two double bedroom apartment is in excellent condition throughout. Both bedrooms have en suite bathrooms. The property has a private front entrance, a spacious open-plan kitchen and reception room, a separate guest WC, and a private courtyard.

## Albert Street, London, NW1

Total area (approx.): 75.1 sq. m (808.4 sq. ft)

Kentish Town & Camden

274 Kentish Town Road

London

Sales

NW52AA

020 7483 6390